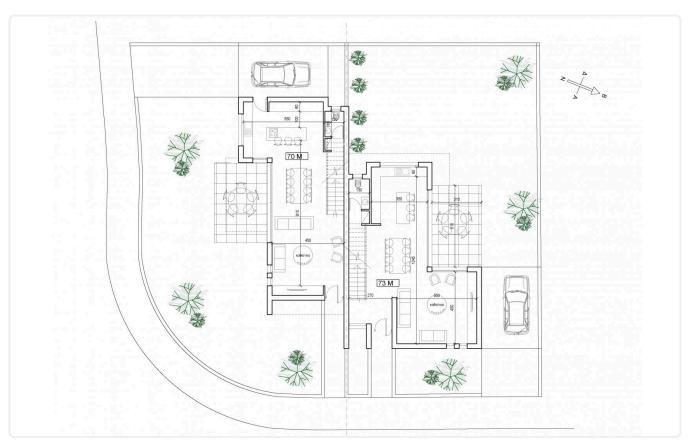

A residential development for modern houses on large plots is located in a new popular area of Nicosia, with excellent access to the highway and the city center.

House consisting of open plan living room-sitting room-dining room-kitchen and guest toilet on the ground floor.

# Floor plans