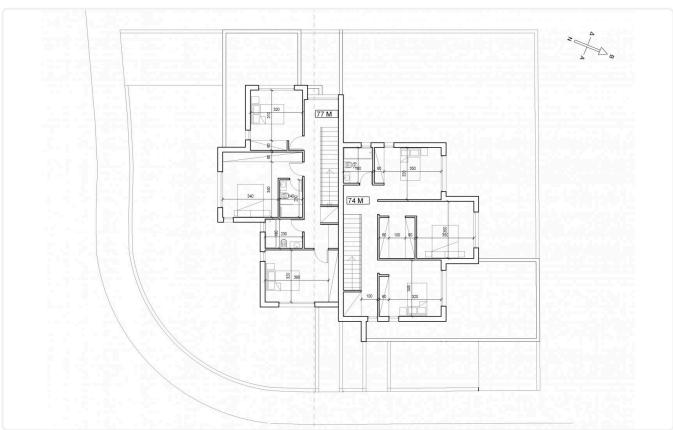

Large covered and uncovered terraces.

Upstairs 3 bedrooms, one of which have a private bathroom, a separate full bathroom and a large wardrobe.

Exterior large yard. front and rear with the possibility of a private pool, optional, at an additional cost.

# Floor plans