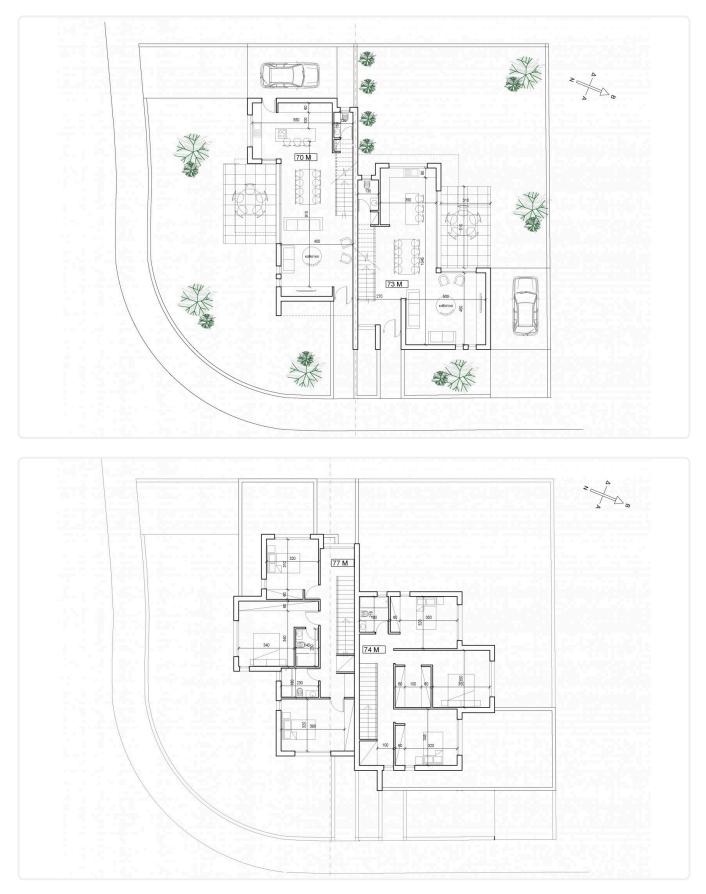

A residential development for modern houses on large plots is located in a new popular area of Nicosia, with excellent access to the highway and the city center.

House consisting of open plan living room-sitting room-dining room-kitchen and guest toilet on the ground floor.

Large covered and uncovered terraces.

Upstairs 3 bedrooms, one of which have a private bathroom, a separate full bathroom and a large wardrobe.

Exterior large yard. front and rear with the possibility of a private pool, optional, at an additional cost.

## Floor plans