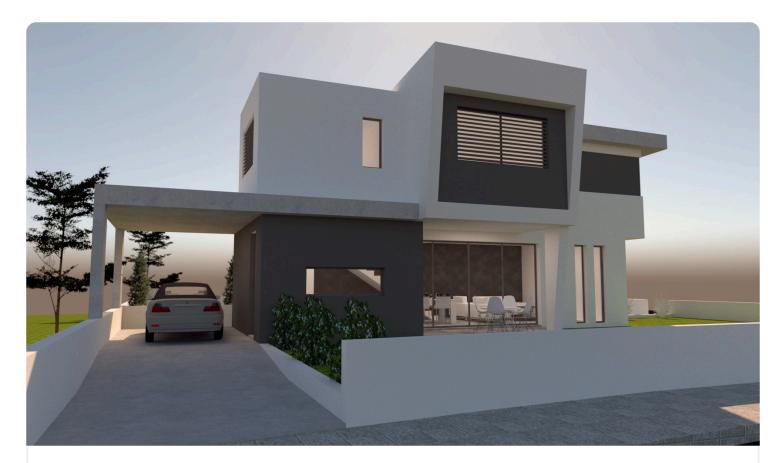

A residential development for modern houses on large plots is located in a new popular area of Nicosia, with excellent access to the highway and the city center.

House consisting of open plan living room-sitting room-dining room-kitchen and guest toilet on the ground floor.

Large covered and uncovered terraces.

Upstairs 3 bedrooms, one of which have a private bathroom, a separate full bathroom and a large wardrobe.

Exterior large yard. front and rear with the possibility of a private pool, optional, at an additional cost.

Anti-seismic construction with a single sandal on the foundation

| Plot           | 269 m <sup>2</sup> |  |
|----------------|--------------------|--|
| Parking spaces | 1                  |  |
| Status         | Under construction |  |