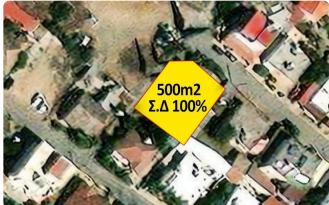

## Corner residential plot in Lakatamia

€165,000

Lakatameia - Agia Paraskevi, Lakatameia, Nicosia

500 m<sup>2</sup> Area

## Description

The property for sale is a corner residential plot, in an attractive area in Agia Paraskevi Quarter, in Lakatameia Municipality, in Nicosia District.

It is located close to Lidl and Alfa Mega supermarkets

It is situated in a residential area with residences and apartments and is within walking distance of various services such as schools, shops, supermarkets and other facilities and amenities.

The plot has a rectangular shape, a flat topography and on the corner of 2 roads