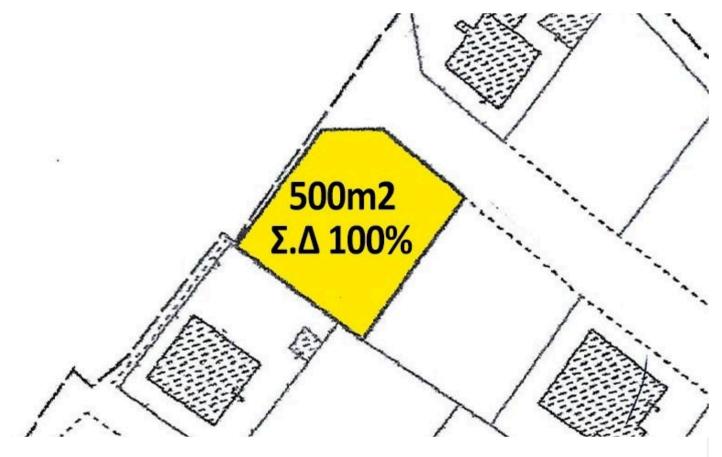

## Corner residential plot in Lakatamia

€165,000

Lakatameia - Agia Paraskevi, Lakatameia, Nicosia

500 m<sup>2</sup> Area

## Description

The property for sale is a corner residential plot, in an attractive area in Agia Paraskevi Quarter, in Lakatameia Municipality, in Nicosia District.

It is located close to Lidl and Alfa Mega supermarkets

It is situated in a residential area with residences and apartments and is within walking distance of various services such as schools, shops, supermarkets and other facilities and amenities.

The plot has a rectangular shape, a flat topography and on the corner of 2 roads

The property lies within the town planning zone K $\alpha$ 5, with a building density of 100%, allowing for the construction of a two-storey house.

Plot 500 m<sup>2</sup>