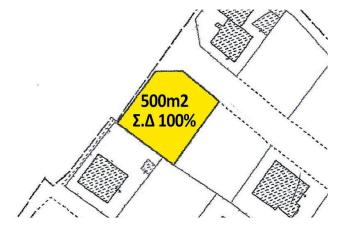

## Corner residential plot in Lakatamia

€165,000

Lakatameia - Agia Paraskevi, Lakatameia, Nicosia

500 m<sup>2</sup> Area

The property lies within the town planning zone K $\alpha$ 5, with a building density of 100%, allowing for the construction of a two-storey house.

Plot 500 m<sup>2</sup>