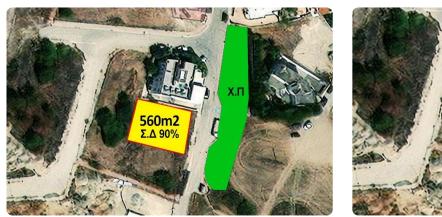

## Description

Now for sale plot in a very good area in Kallithea (Nicosia). Located in a sparsely populated area with easy access to the neighbouring streets.

It lies within Ka6 zone with a building density of 90% and a coverage ratio of 50% and has an area of 560 square meters. .

1100

**€128,000** 560 m<sup>2</sup> Area

560 m<sup>2</sup>

Plot

residential development.