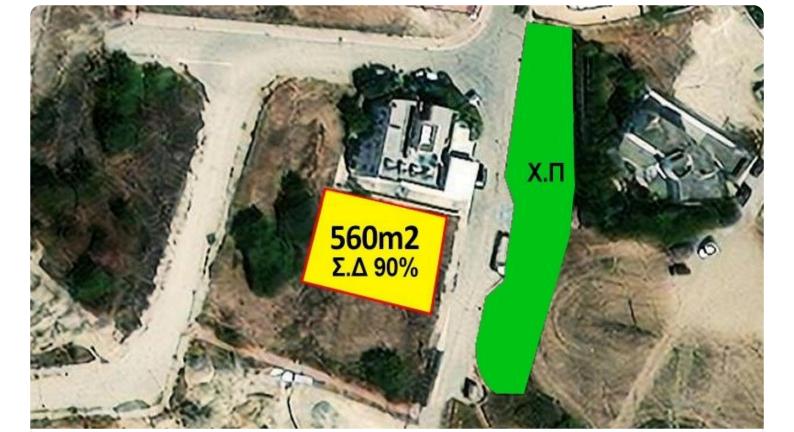

## Description

Now for sale plot in a very good area in Kallithea (Nicosia). Located in a sparsely populated area with easy access to the neighbouring streets.

It lies within Ka6 zone with a building density of 90% and a coverage ratio of 50% and has an area of 560 square meters. .

1100

**€128,000** 560 m<sup>2</sup> Area

560 m<sup>2</sup>

Plot

residential development.