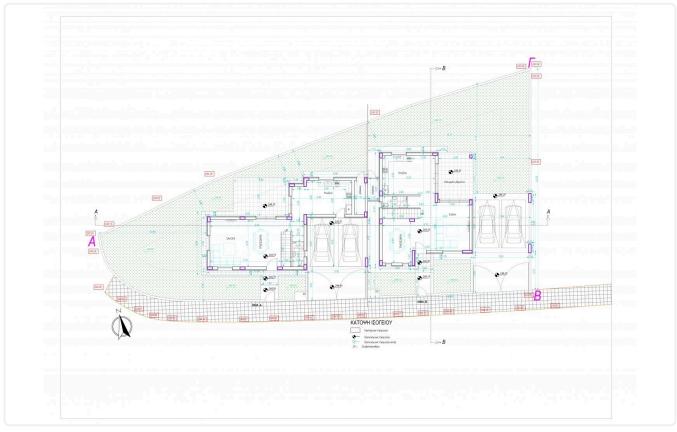

Solar Panels included in the Price

Exterior large yard. front and rear with the possibility of a private pool, optional, at an additional cost.

Anti-seismic construction with a single sandal on the foundation and a reinforced concrete frame according to the Cyprus Anti-

# Floor plans