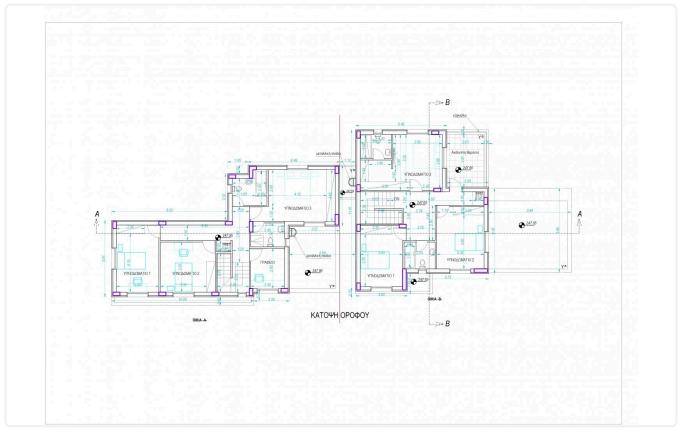

House consisting of open plan living room-sitting room-dining room-kitchen and guest toilet on the ground floor.

Large covered and uncovered terraces.

Upstairs 3 bedrooms, one of which have a private bathroom, a separate full bathroom and a large wardrobe.

# Floor plans