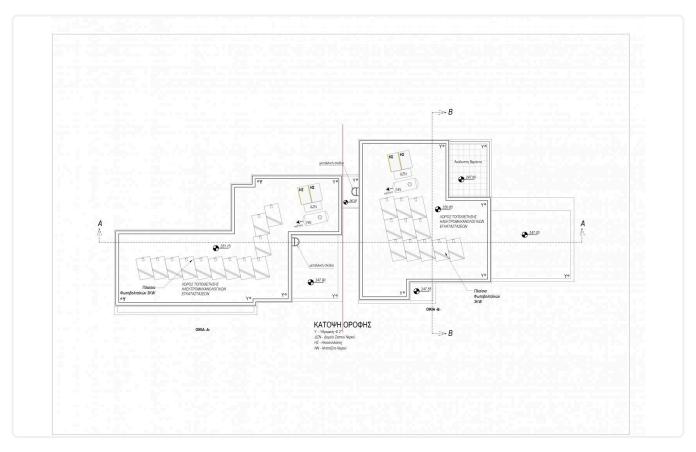

s with high thermal and sound insulation index with double glazing.

 $\label{prop:continuous} \mbox{Hydraulic installation in pipe in pipe, with water pressure system.}$ 

Dual energy solar water heater installed.

Provision with piping for air conditioners (split units).

Installation of photovoltaic system.

The house is certified with energy efficiency index "A" according to the energy study.

An ideal choice for living , away from the hustle and bustle of the city but with easy and fast access to all directions, city center, other cities, airport ports and other services.





### **Facilities**

Aircondition · Split system

Storage

#### **Features**

- Laundry room
- Connected to electric mains
- Smart home

- Alarm system
- Municipal water/sewage

# Gallery









# Floor plans