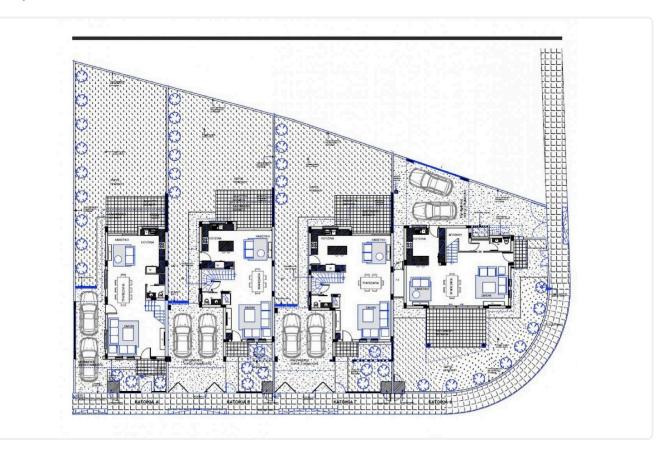

# Floor plans

House consisting of open plan living room-sitting room-dining

Plot **281 m²** 

Covered veranda 22 m²

Parking spaces 2

Status Under construction

room-kitchen and guest toilet on the ground floor.

Large covered and uncovered terraces.