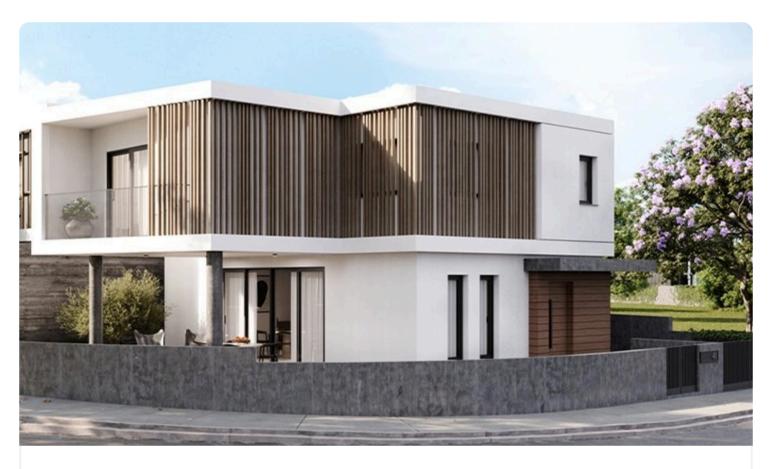

## 4 Bed House In Carlsberg

€310,000

Kalithea / Carlsberg, Nicosia

4 Bedrooms

3 Bathrooms

205.5 m<sup>2</sup> Covered

#### Description

SOLD

♦Internal Area 183.50m2

2 Covered Parking

**Photovoltaic Panels** 

◆Energy Efficiency "A"

Newly built (off plan) two-storey semi-detached house in a beautiful area in Carlsberg area.

A residential development for modern houses on large plots is located in a new popular area of Nicosia, with excellent access to the highway and the city center.

House consisting of open plan living room-sitting room-dining

Plot **281 m²** 

Covered veranda 22 m²

Parking spaces 2

Status Under construction

room-kitchen and guest toilet on the ground floor.

Large covered and uncovered terraces.