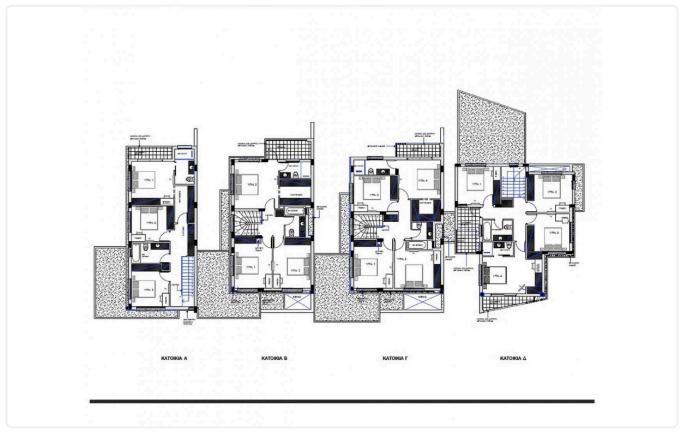

#### Description

SOLD

♦Internal Area 183.50m2

2 Covered Parking

**Photovoltaic Panels** 

◆Energy Efficiency "A"

Newly built (off plan) two-storey semi-detached house in a beautiful area in Carlsberg area.

A residential development for modern houses on large plots is located in a new popular area of Nicosia, with excellent access to the highway and the city center.

House consisting of open plan living room-sitting room-dining

Plot **281 m²** 

Covered veranda 22 m²

Parking spaces 2

Status Under construction

room-kitchen and guest toilet on the ground floor.

Large covered and uncovered terraces.

Upstairs 4 bedrooms, one of which have a private bathroom, a separate full bathroom and a large wardrobe.

Solar Panels included in the Price

Exterior large yard. front and rear with the possibility of a private pool, optional, at an additional cost.