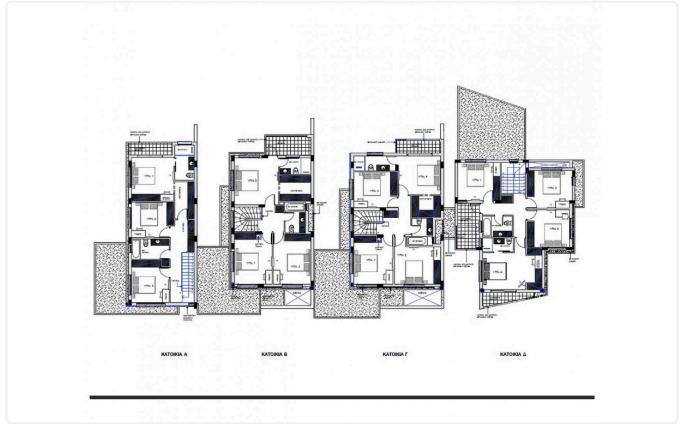

frames with high thermal and sound insulation index with double glazing.

 $\label{prop:continuous} \mbox{Hydraulic installation in pipe in pipe, with water pressure system.}$ 

Dual energy solar water heater installed.

Provision with piping for air conditioners (split units).

Installation of photovoltaic system.

The house is certified with energy efficiency index "A" according to the energy study.

An ideal choice for living , away from the hustle and bustle of the city but with easy and fast access to all directions, city center, other cities, airport ports and other services.





### **Facilities**

Aircondition · Split system

Storage

#### **Features**

- Office
- Connected to electric mains
- Smart home

- Alarm system
- Municipal water/sewage

## Gallery







# Floor plans