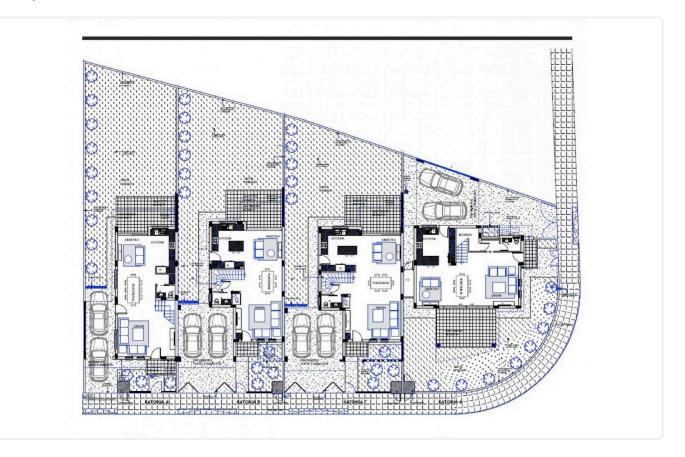

m frames with high thermal and sound insulation index with double glazing.

 $\label{prop:continuous} \mbox{Hydraulic installation in pipe in pipe, with water pressure system.}$ 

Dual energy solar water heater installed.

Provision with piping for air conditioners (split units).

Installation of photovoltaic system.

The house is certified with energy efficiency index "A" according to the energy study.

An ideal choice for living , away from the hustle and bustle of the city but with easy and fast access to all directions, city center, other cities, airport ports and other services.





### **Facilities**

Aircondition · Split system

Storage

#### **Features**

- Office
- Connected to electric mains
- Smart home

- Alarm system
- Municipal water/sewage

## Gallery







# Floor plans