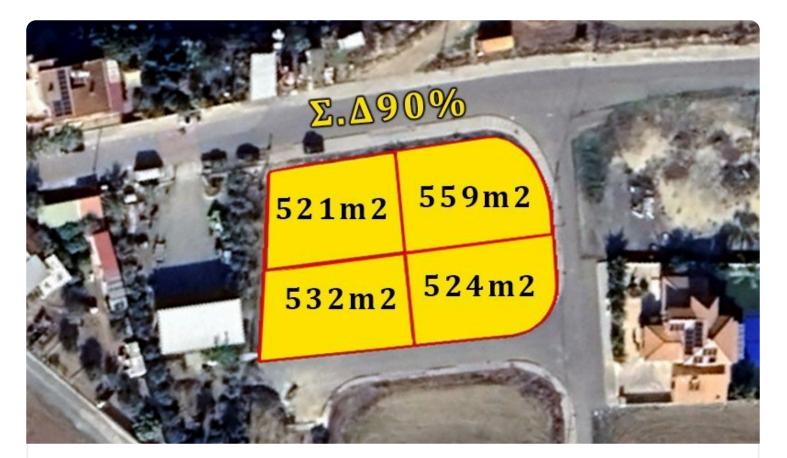

It consists of 4 residential plots with an area of 521sqm, 559sqm, 532sqm. 524sqm and benefits from large road frontage along a registered road on 3 sides.

It has a rectangular shape and a flat surface.

The immediate area comprises of residential developments.. The asset falls within residential planning zone K $\alpha$ 6 with 90% building density, 50% coverage, 2 floors and a maximum height of 10m.

Plot