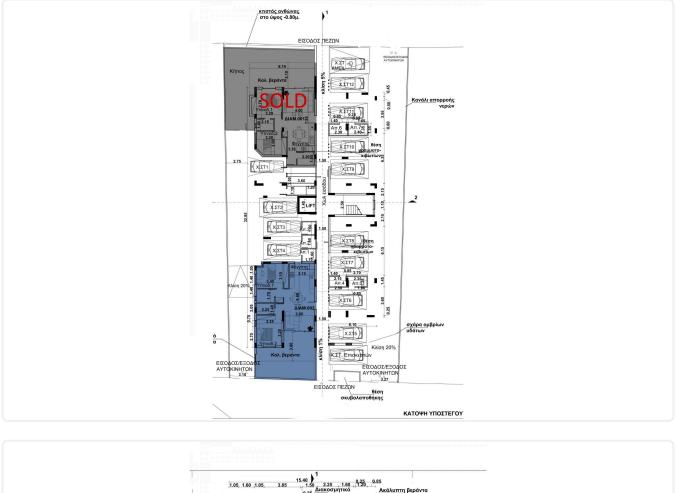

|
| Energy efficiency rating | А                  |
| Year of<br>Construction  | 2024               |
| Status                   | Under construction |





2 bed. apartments in Anthoupoli in 1st, 2nd floor and 3rd Floor

This project is composed by apartments of one and two bedrooms. It is located in Anthoupoli Lakatamia on top of a big hill with great views of the surrounding area.

The building has 3 floors, and a total of 12 apartments. On each floor we have 4 apartments. On the ground floor we have the parking places, the storage area and the garden. Big corridors which lead to the elevator and the stairway. Spacious interiors and verandas on each apartment.





## Facilities



Alarm system
Municipal water/sewage
Thermal insulation
Smart home

## Gallery







## Floor plans