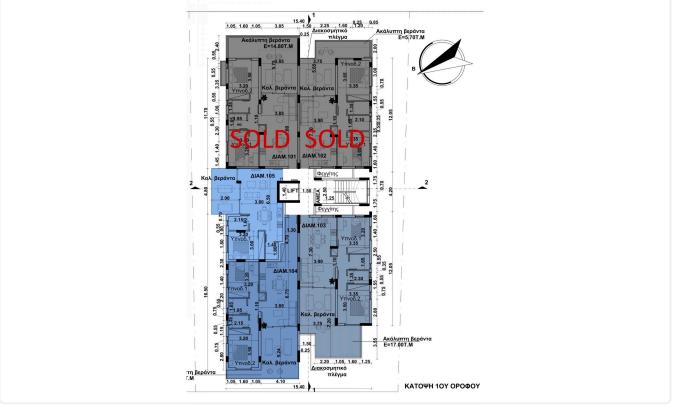

2 bed. apartments in Anthoupoli in 1st, 2nd floor and 3rd Floor

This project is composed by apartments of one and two bedrooms. It is located in Anthoupoli Lakatamia on top of a big hill with great views of the surrounding area.

The building has 3 floors, and a total of 12 apartments. On each floor we have 4 apartments. On the ground floor we have the parking places, the storage area and the garden. Big corridors which lead to the elevator and the stairway. Spacious interiors and verandas on each apartment.

## Floor plans