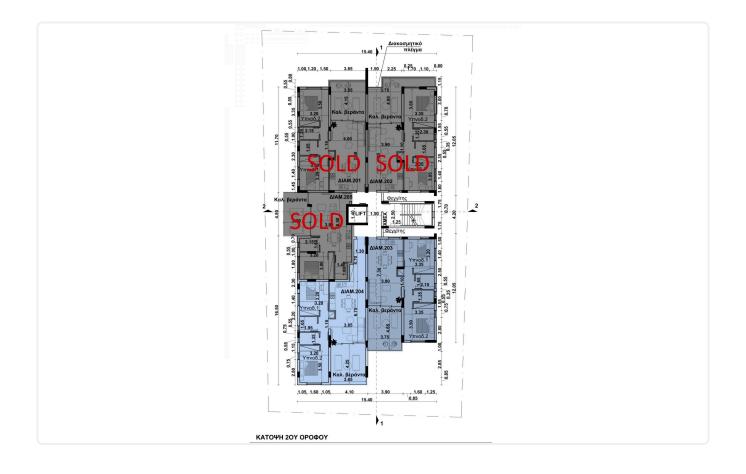

2 bed. apartments in Anthoupoli in 1st, 2nd floor and 3rd Floor

This project is composed by apartments of one and two bedrooms. It is located in Anthoupoli Lakatamia on top of a big hill with great views of the surrounding area.

The building has 3 floors, and a total of 12 apartments. On each floor we have 4 apartments. On the ground floor we have the parking places, the storage area and the garden. Big corridors which lead to the elevator and the stairway. Spacious interiors and verandas on each apartment.

## Floor plans