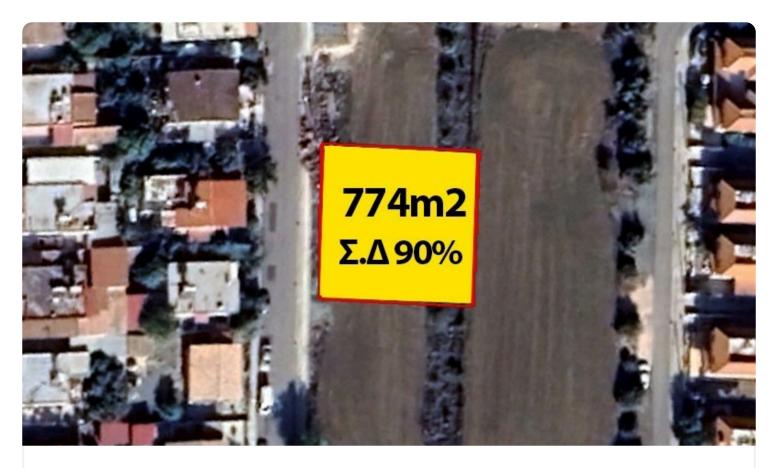

## Big plot in Pera Chorio-Nisou

774 m<sup>2</sup>

€135,000

Pera Chorio / Nisou, Nicosia

774 m<sup>2</sup> Area

It has an area of 774sqm and benefits from large road frontage along a registered road on its south border.

It has a rectangular shape and a flat surface.

The immediate area comprises of residential developments and undeveloped parcels of land.

The asset falls within residential planning zone  $K\alpha6$  with 90% building density, 50% coverage, 2 floors and a maximum height of 10m.

Plot