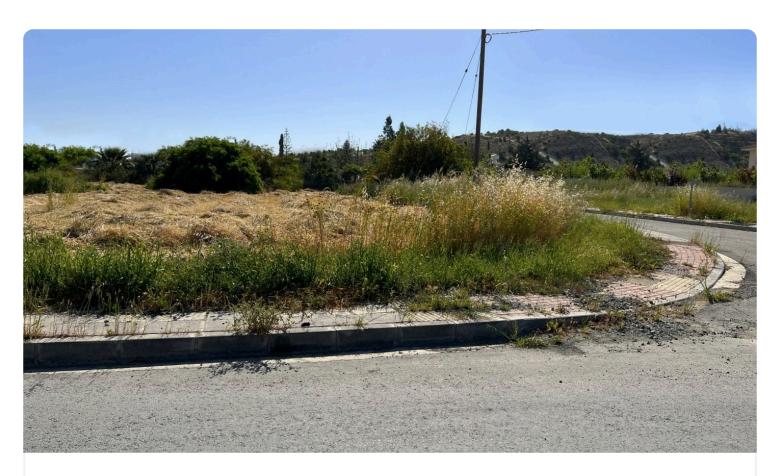

## Corner plot in Pera Chorio-Nisou

€110,000

Pera Chorio / Nisou, Nicosia

531 m<sup>2</sup> Area

## Description

This asset located in between the 3 major towns of the island. (The Capital -The main / Airports and Ports and the Touristic destinations

The asset is located 350m of Pera Chorio village center.

It has an area of 531sqm and benefits from large road frontage along a registered road on its south border.

It has a rectangular shape and a flat surface.

The immediate area comprises of residential developments and undeveloped parcels of land.

The asset falls within residential planning zone  $K\alpha 6$  with 90% building density, 50% coverage, 2 floors and a maximum height of 10m.

Plot

531 m<sup>2</sup>