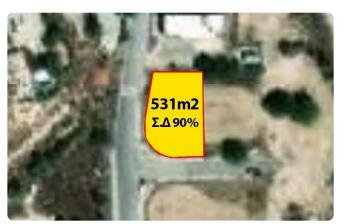

## Corner plot in Pera Chorio-Nisou

€110,000

Pera Chorio / Nisou, Nicosia

531 m<sup>2</sup> Area

It has an area of 531sqm and benefits from large road frontage along a registered road on its south border.

It has a rectangular shape and a flat surface.

The immediate area comprises of residential developments and undeveloped parcels of land.

The asset falls within residential planning zone  $K\alpha 6$  with 90% building density, 50% coverage, 2 floors and a maximum height of 10m.

Plot

531 m<sup>2</sup>