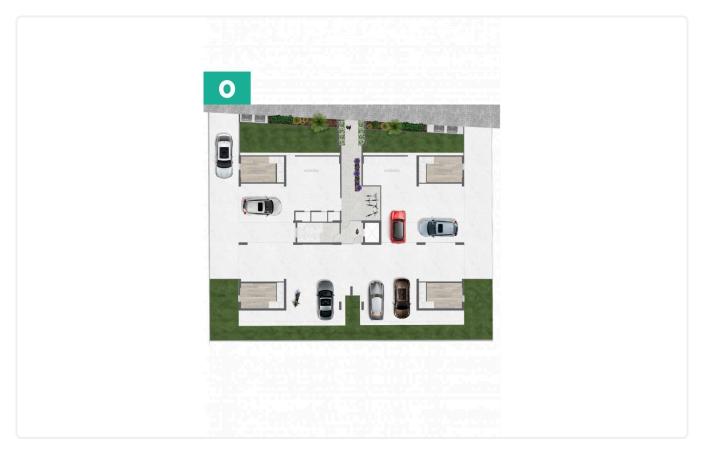

## Floor plans

The building has 2 floors. On the ground floor it has the yard of the 1st floor apartments, parking places and storage area.

Big corridors which lead to the elevator and the stairway.

Spacious areas in all apartments.