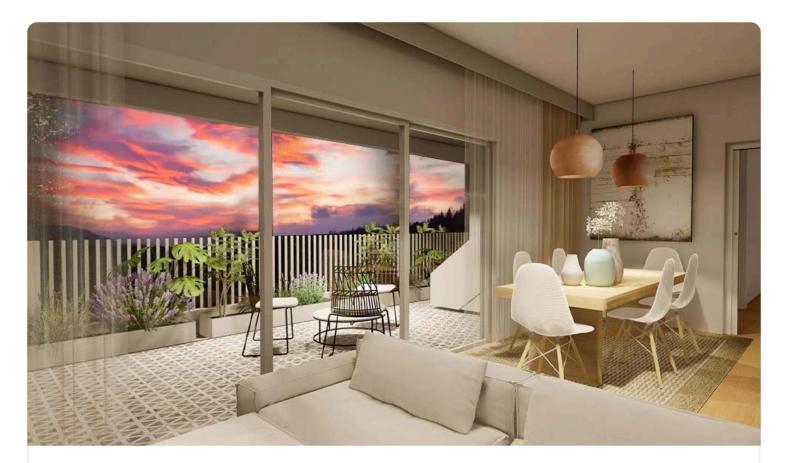

#### Description

3 Bedrooms
2 W/C
Internal Area 103m2
Covered Verandas 26m<sup>2</sup>
Yard 46m2
Energy Efficiency A

This project is composed by 8 apartments of 2 and 3 bedrooms. It is located in one of the most well-known areas in the borders of Kallithea and Latsia in Carlsberg Area.

### Gallery