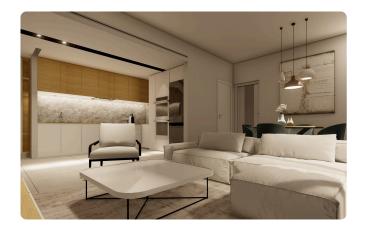

s located in one of the most well-known areas in the borders of Kallithea and Latsia in Carlsberg Area.

The building has 2 floors. On the ground floor it has the yard of the 1st floor apartments, parking places and storage area.

Big corridors which lead to the elevator and the stairway.

Spacious areas in all apartments.



| Covered veranda   | 26 m²             |
|-------------------|-------------------|
| Uncovered veranda | 47 m <sup>2</sup> |
| Parking spaces    | 1                 |
| Status            | Off plan          |



#### Facilities

Aircondition - Split system
 Solar water heater
 Solar photovoltaic panels, Provision

Features

 Laundry room
 Alarm system
 Pressurized water system
 Connected to electric mains
 Municipal water/sewage
 Sound insulation

### Gallery













## Floor plans