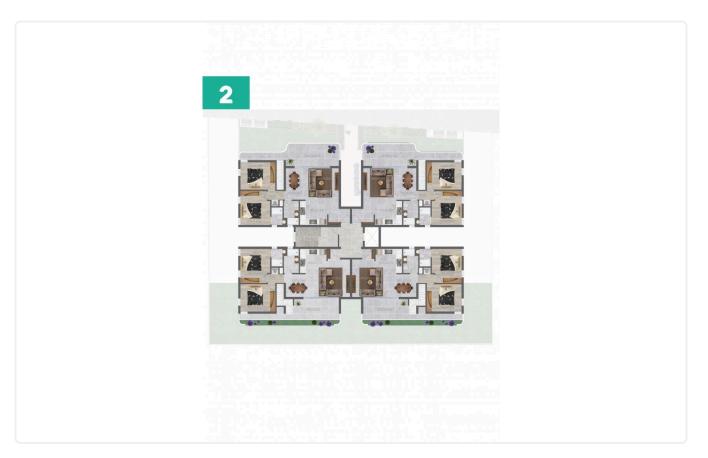

#### Description

3 Bedrooms
2 W/C
Internal Area 103m2
Covered Verandas 26m<sup>2</sup>
Yard 46m2
Energy Efficiency A

This project is composed by 8 apartments of 2 and 3 bedrooms. It is located in one of the most well-known areas in the borders of Kallithea and Latsia in Carlsberg Area.

The building has 2 floors. On the ground floor it has the yard of the 1st floor apartments, parking places and storage area.

Big corridors which lead to the elevator and the stairway.

Spacious areas in all apartments.

## Floor plans