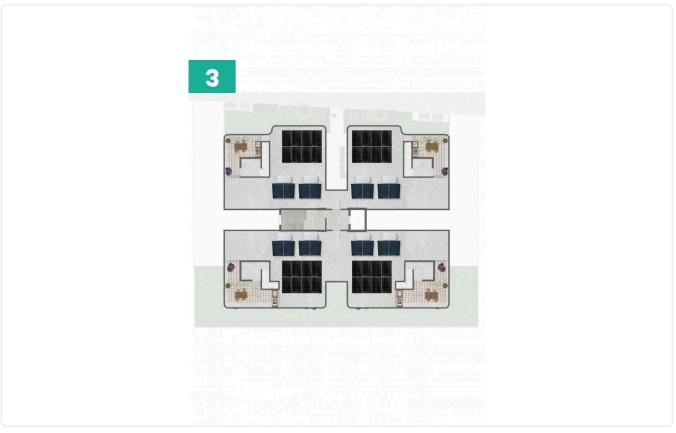

#### Description

3 Bedrooms
2 W/C
Internal Area 103m2
Covered Verandas 26m<sup>2</sup>
Yard 46m2
Energy Efficiency A

This project is composed by 8 apartments of 2 and 3 bedrooms. It is located in one of the most well-known areas in the borders of Kallithea and Latsia in Carlsberg Area.

The building has 2 floors. On the ground floor it has the yard of the 1st floor apartments, parking places and storage area.

Big corridors which lead to the elevator and the stairway.

Spacious areas in all apartments.

## Floor plans