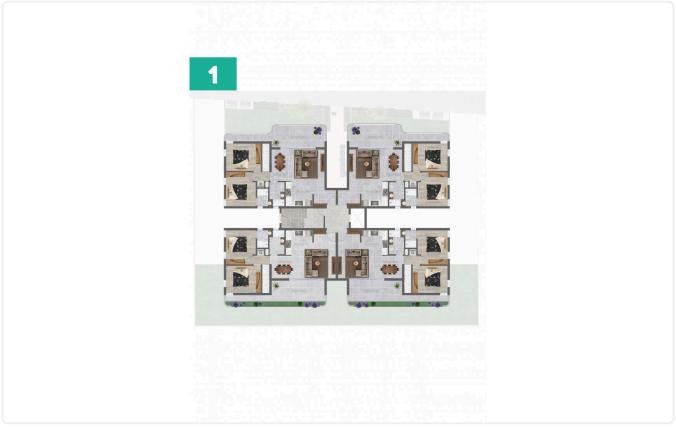

#### Description

3 Bedrooms
2 W/C
Internal Area 103m2
Covered Verandas 26m<sup>2</sup>
Yard 46m2
Energy Efficiency A

This project is composed by 8 apartments of 2 and 3 bedrooms. It is located in one of the most well-known areas in the borders of Kallithea and Latsia in Carlsberg Area.

The building has 2 floors. On the ground floor it has the yard of the 1st floor apartments, parking places and storage area.

Big corridors which lead to the elevator and the stairway.

Spacious areas in all apartments.

## Floor plans