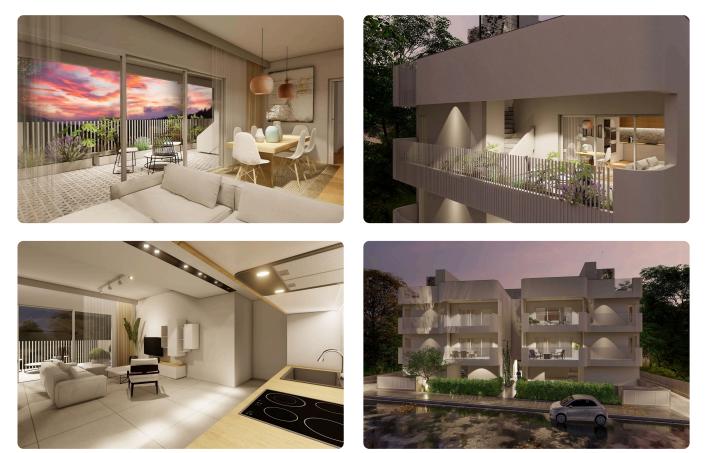

. It is located in one of the most well-known areas in the borders of Kallithea and Latsia in Carlsberg Area.

The building has 2 floors. On the ground floor it has the yard of the 1st floor apartments, parking places and storage area.

Big corridors which lead to the elevator and the stairway.

Spacious areas in all apartments.



| Covered veranda   | 26 m²             |
|-------------------|-------------------|
| Uncovered veranda | 47 m <sup>2</sup> |
| Parking spaces    | 1                 |
| Status            | Off plan          |



#### Facilities

Aircondition - Split system
 Solar water heater
 Solar photovoltaic panels, Provision

Features

 Laundry room
 Alarm system
 Pressurized water system
 Connected to electric mains
 Municipal water/sewage
 Sound insulation

### Gallery













## Floor plans