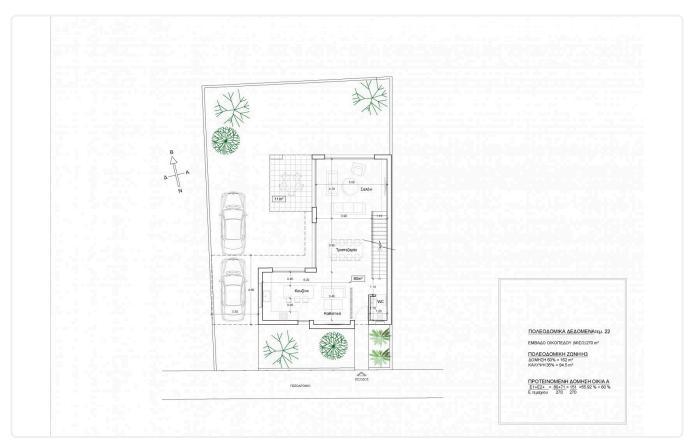

House consisting of open plan living room-sitting room-dining room-kitchen and guest toilet on the ground floor.

Large covered and uncovered terraces.

Upstairs 3 bedrooms, one of which have a private bathroom, a separate full bathroom and a large wardrobe.

151sq.m internal areas / 270sqm plot

## Floor plans