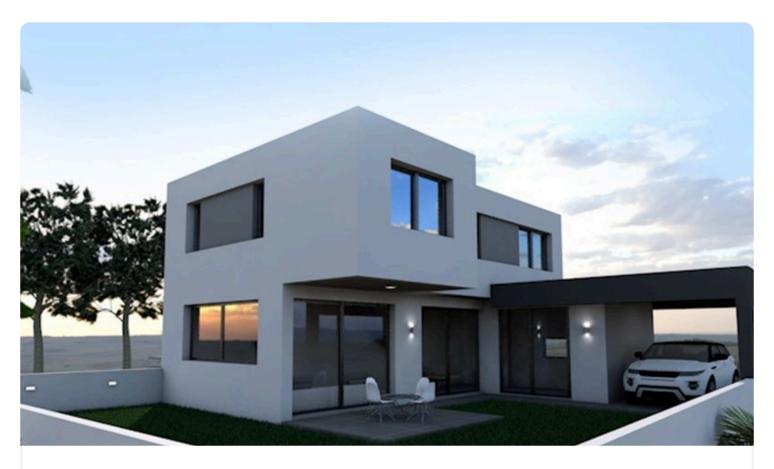

#### Description

SOLD

Newly built (off plan) two-storey semi-detached house in a beautiful area in Lapatsa Area.

A residential development for modern houses on large plots is located in a new popular area of Nicosia, with excellent access to the highway and the city center.

House consisting of open plan living room-sitting room-dining room-kitchen and guest toilet on the ground floor.

Large covered and uncovered terraces.

Upstairs 3 bedrooms, one of which have a private bathroom, a separate full bathroom and a large wardrobe.

Exterior large yard. front and rear with the possibility of a private pool, optional, at an additional cost.

Anti-seismic construction with a single sandal on the foundation and a reinforced concrete frame according to the Cyprus Anti-Seismic Code. Plot