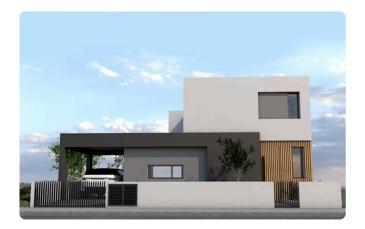

#### Description

SOLD

Newly built (off plan) two-storey semi-detached house in a beautiful area in Lapatsa Area.

A residential development for modern houses on large plots is located in a new popular area of Nicosia, with excellent access to the highway and the city center.

House consisting of open plan living room-sitting room-dining room-kitchen and guest toilet on the ground floor.

Large covered and uncovered terraces.

Upstairs 3 bedrooms, one of which have a private bathroom, a separate full bathroom and a large wardrobe.

Exterior large yard. front and rear with the possibility of a private pool, optional, at an additional cost.

Anti-seismic construction with a single sandal on the foundation and a reinforced concrete frame according to the Cyprus Anti-Seismic Code. Plot