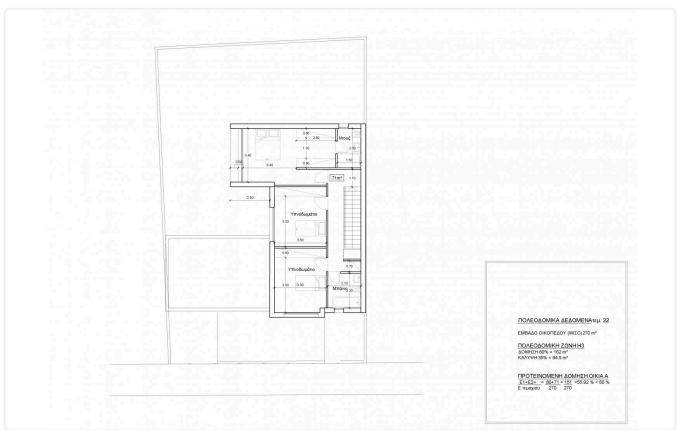

House consisting of open plan living room-sitting room-dining room-kitchen and guest toilet on the ground floor.

Large covered and uncovered terraces.

Upstairs 3 bedrooms, one of which have a private bathroom, a separate full bathroom and a large wardrobe.

151sq.m internal areas / 270sqm plot

## Floor plans