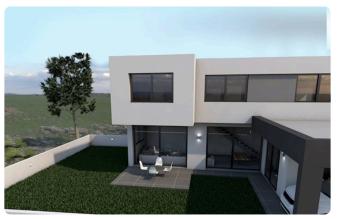

#### Description

SOLD

Newly built (off plan) two-storey semi-detached house in a beautiful area in Lapatsa Area.

A residential development for modern houses on large plots is located in a new popular area of Nicosia, with excellent access to the highway and the city center.

House consisting of open plan living room-sitting room-dining room-kitchen and guest toilet on the ground floor.

Large covered and uncovered terraces.

Upstairs 3 bedrooms, one of which have a private bathroom, a separate full bathroom and a large wardrobe.

Exterior large yard. front and rear with the possibility of a private pool, optional, at an additional cost.

Anti-seismic construction with a single sandal on the foundation and a reinforced concrete frame according to the Cyprus Anti-Seismic Code. Plot