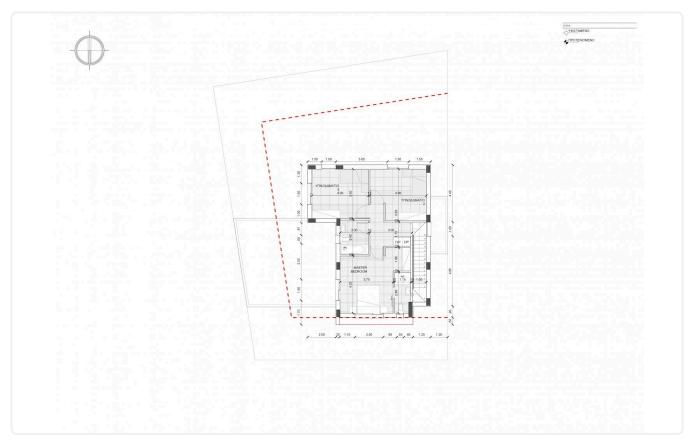

# Floor plans

Large covered and uncovered terraces.

Upstairs 3 bedrooms, one of which have a private bathroom, a separate full bathroom and a large wardrobe.

Exterior large yard. front and rear with the possibility of a private pool, optional, at an additional cost.