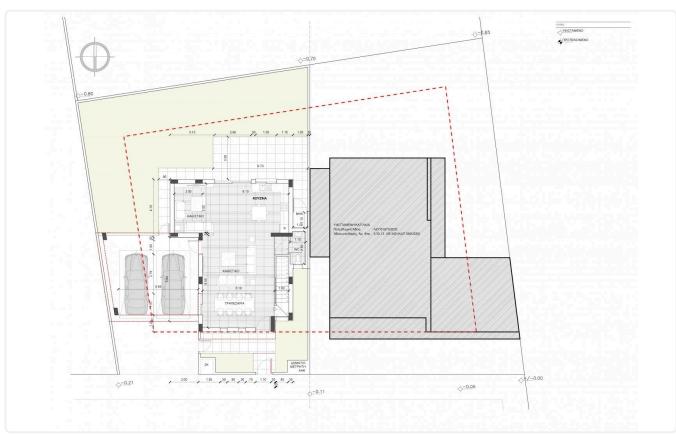

# Floor plans

A residential development for modern houses on large plots is located in a new popular area of Nicosia, with excellent access to the highway and the city center.

House consisting of open plan living room-sitting room-dining room-kitchen and guest toilet on the ground floor.