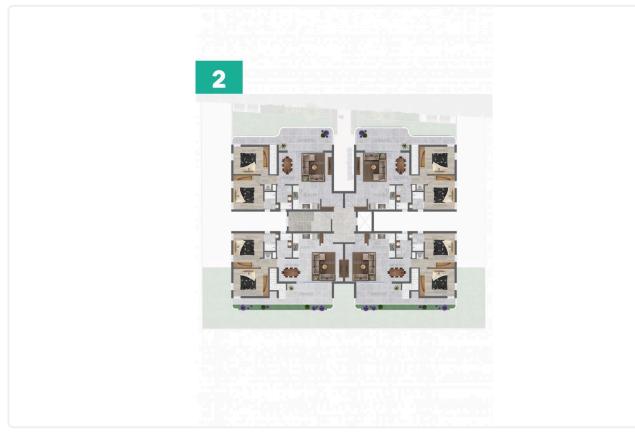

om/ 88 sqm Interior / 15sqm Roof Garden / 23 Covered Veranta / €185.000 + VAT +

This project is composed by 8 apartments of 2 and 3 bedrooms. It is located in one of the most well-known areas in the borders of Kallithea and Latsia in Carlsberg Area.

The building has 2 floors. On the ground floor it has the yard of the 1st floor apartments, parking places and storage area.

Big corridors which lead to the elevator and the stairway.

Spacious areas in all apartments.

Covered veranda 23 m<sup>2</sup>

Uncovered veranda 15 m²

Parking spaces 1

Status Under construction





## **Facilities**

Aircondition · Split system

✓ Solar water heater

#### **Features**

- ✓ Office
- Alarm system
- ✓ Smart home

- Laundry room
- Municipal water/sewage

## Gallery



















# Floor plans