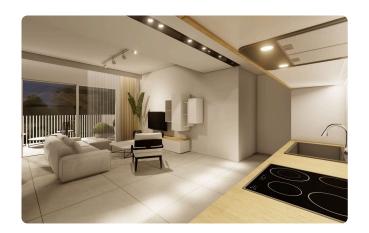

### Description

SOLD

2+1 Bedroom/ 88 sqm Interior / 15sqm Roof Garden / 23 Covered Veranta / €185.000 + VAT +

This project is composed by 8 apartments of 2 and 3 bedrooms. It is located in one of the most well-known areas in the borders of Kallithea and Latsia in Carlsberg Area.

The building has 2 floors. On the ground floor it has the yard of the 1st floor apartments, parking places and storage area.

Big corridors which lead to the elevator and the stairway.

Spacious areas in all apartments.