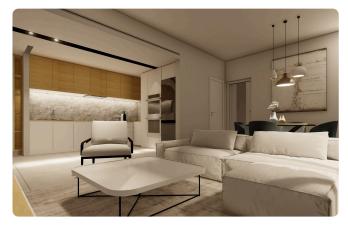

### Description

SOLD

2+1 Bedroom/ 88 sqm Interior / 15sqm Roof Garden / 23 Covered Veranta / €185.000 + VAT +

This project is composed by 8 apartments of 2 and 3 bedrooms. It is located in one of the most well-known areas in the borders of Kallithea and Latsia in Carlsberg Area.

The building has 2 floors. On the ground floor it has the yard of the 1st floor apartments, parking places and storage area.

Big corridors which lead to the elevator and the stairway.

Spacious areas in all apartments.