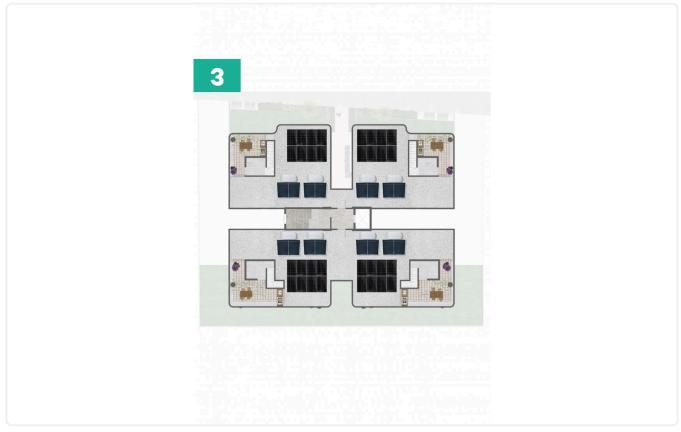

### Description

SOLD

2+1 Bedroom/ 88 sqm Interior / 15sqm Roof Garden / 23 Covered Veranta / €185.000 + VAT +

This project is composed by 8 apartments of 2 and 3 bedrooms. It is located in one of the most well-known areas in the borders of Kallithea and Latsia in Carlsberg Area.

The building has 2 floors. On the ground floor it has the yard of the 1st floor apartments, parking places and storage area.

Big corridors which lead to the elevator and the stairway.

Spacious areas in all apartments.

# Floor plans