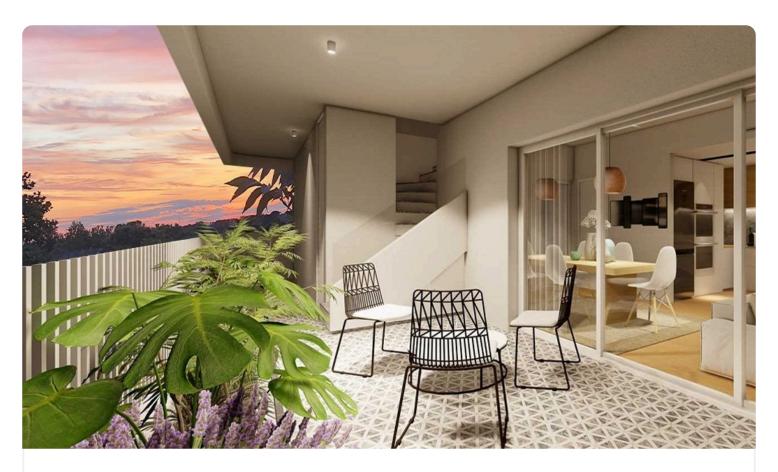

### Description

SOLD

2+1 Bedroom/ 88 sqm Interior / 15sqm Roof Garden / 23 Covered Veranta / €185.000 + VAT +

This project is composed by 8 apartments of 2 and 3 bedrooms. It is located in one of the most well-known areas in the borders of Kallithea and Latsia in Carlsberg Area.

The building has 2 floors. On the ground floor it has the yard of the 1st floor apartments, parking places and storage area.

Big corridors which lead to the elevator and the stairway.

Spacious areas in all apartments.

Covered veranda 23 m<sup>2</sup>

Uncovered veranda 15 m²

Parking spaces 1

Status Under construction