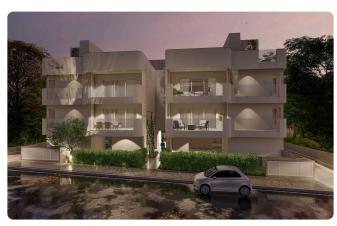

### Description

SOLD

2+1 Bedroom/ 88 sqm Interior / 15sqm Roof Garden / 23 Covered Veranta / €185.000 + VAT +

This project is composed by 8 apartments of 2 and 3 bedrooms. It is located in one of the most well-known areas in the borders of Kallithea and Latsia in Carlsberg Area.

The building has 2 floors. On the ground floor it has the yard of the 1st floor apartments, parking places and storage area.

Big corridors which lead to the elevator and the stairway.

Spacious areas in all apartments.