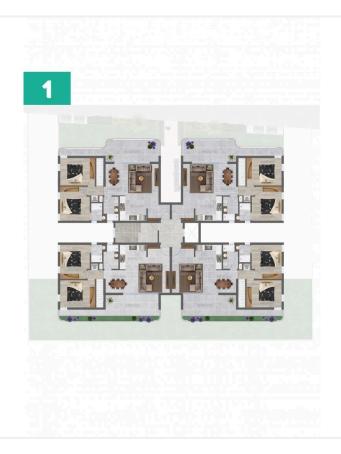

### Description

SOLD

2+1 Bedroom/ 88 sqm Interior / 15sqm Roof Garden / 23 Covered Veranta / €185.000 + VAT +

This project is composed by 8 apartments of 2 and 3 bedrooms. It is located in one of the most well-known areas in the borders of Kallithea and Latsia in Carlsberg Area.

The building has 2 floors. On the ground floor it has the yard of the 1st floor apartments, parking places and storage area.

Big corridors which lead to the elevator and the stairway.

Spacious areas in all apartments.

# Floor plans