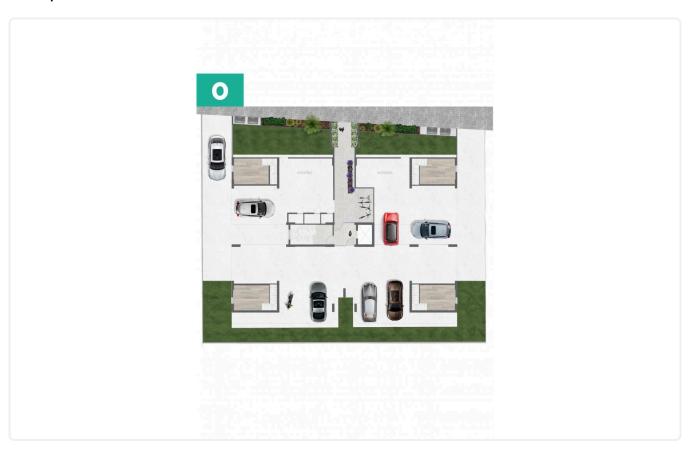

room/ 88 sqm Interior / 15sqm Roof Garden / 23 Covered Veranta / €185.000 + VAT +

This project is composed by 8 apartments of 2 and 3 bedrooms. It is located in one of the most well-known areas in the borders of Kallithea and Latsia in Carlsberg Area.

The building has 2 floors. On the ground floor it has the yard of the 1st floor apartments, parking places and storage area.

Big corridors which lead to the elevator and the stairway.

Spacious areas in all apartments.

Covered veranda 23 m<sup>2</sup>

Uncovered veranda 15 m²

Parking spaces 1

Status Under construction





## **Facilities**

Aircondition · Split system

✓ Solar water heater

#### **Features**

- ✓ Office
- Alarm system
- ✓ Smart home

- Laundry room
- Municipal water/sewage

## Gallery



















# Floor plans