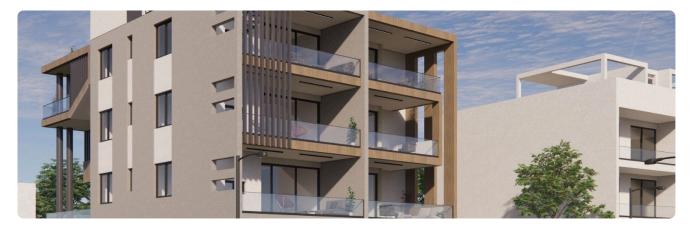

| Aradippou, Larnaca | 2 Bedrooms | 2 Bathrooms | 77.3 m <sup>2</sup> Covered |
|--------------------|------------|-------------|-----------------------------|
|                    |            |             |                             |

### Description

- •2 bedrooms
- •2 W/C
- Internal Area 77.30m2
- •Covered Verandas 16.65m2
- •Uncovered Verandas 19.25m2
- •Covered Parking
- Storage

| Covered veranda          | 16.65 m <sup>2</sup> |
|--------------------------|----------------------|
| Uncovered<br>veranda     | 19.25 m <sup>2</sup> |
| Parking spaces           | 1                    |
| Energy efficiency rating | А                    |
| Year of construction     | 2026                 |
| Status                   | Under construction   |





### Facilities



## Gallery

















































# Floor plans