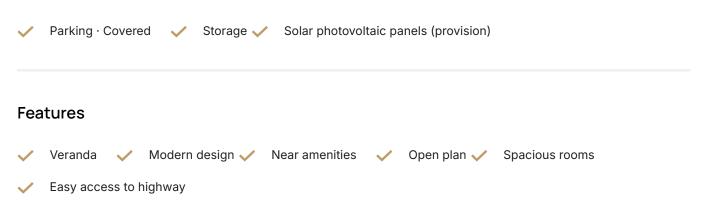

aca

# €190,000 +VAT

| Aradippou, Larnaca | 2 Bedrooms | 2 Bathrooms | 77.3 m <sup>2</sup> Covered |
|--------------------|------------|-------------|-----------------------------|
|                    |            |             |                             |

### Description

- •2 bedrooms
- •2 W/C
- Internal Area 77.30m2
- •Covered Verandas 16.65m2
- •Uncovered Verandas 19.25m2
- •Covered Parking
- Storage

| Covered veranda          | 16.65 m <sup>2</sup> |
|--------------------------|----------------------|
| Uncovered<br>veranda     | 19.25 m <sup>2</sup> |
| Parking spaces           | 1                    |
| Energy efficiency rating | А                    |
| Year of construction     | 2026                 |
| Status                   | Under construction   |





### Facilities



## Gallery

















































# Floor plans