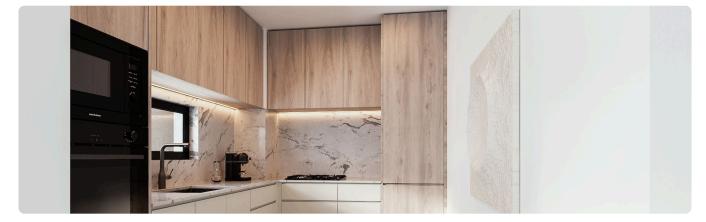

naca | 2 Bedrooms | 2 Bathrooms | 77.3 m <sup>2</sup> Covered |
|--------------------|------------|-------------|-----------------------------|
|                    |            |             |                             |

### Description

- •2 bedrooms
- •2 W/C
- Internal Area 77.30m2
- •Covered Verandas 16.65m2
- •Uncovered Verandas 19.25m2
- •Covered Parking
- Storage

| Covered veranda          | 16.65 m <sup>2</sup> |
|--------------------------|----------------------|
| Uncovered<br>veranda     | 19.25 m <sup>2</sup> |
| Parking spaces           | 1                    |
| Energy efficiency rating | А                    |
| Year of construction     | 2026                 |
| Status                   | Under construction   |





### Facilities



## Gallery

















































# Floor plans