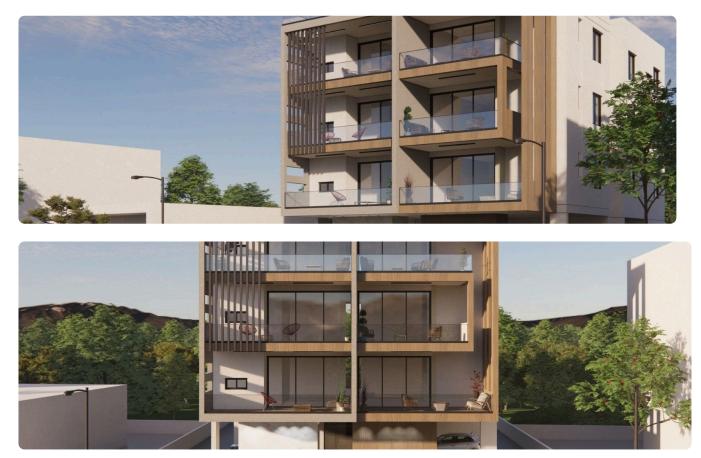

0 +VAT

| Aradippou, Larnaca | 2 Bedrooms | 2 Bathrooms | 77.3 m <sup>2</sup> Covered |
|--------------------|------------|-------------|-----------------------------|
|                    |            |             |                             |

### Description

- •2 bedrooms
- •2 W/C
- Internal Area 77.30m2
- •Covered Verandas 16.65m2
- •Uncovered Verandas 19.25m2
- •Covered Parking
- Storage

| Covered veranda          | 16.65 m <sup>2</sup> |
|--------------------------|----------------------|
| Uncovered<br>veranda     | 19.25 m <sup>2</sup> |
| Parking spaces           | 1                    |
| Energy efficiency rating | А                    |
| Year of construction     | 2026                 |
| Status                   | Under construction   |





### Facilities



## Gallery

















































# Floor plans