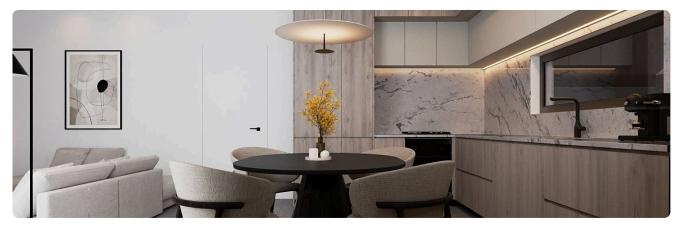

arnaca | 2 Bedrooms | 2 Bathrooms | 77.3 m <sup>2</sup> Covered |
|--------------------|------------|-------------|-----------------------------|
|                    |            |             |                             |

### Description

- •2 bedrooms
- •2 W/C
- Internal Area 77.30m2
- •Covered Verandas 16.65m2
- •Uncovered Verandas 19.25m2
- •Covered Parking
- Storage

| Covered veranda          | 16.65 m <sup>2</sup> |
|--------------------------|----------------------|
| Uncovered<br>veranda     | 19.25 m <sup>2</sup> |
| Parking spaces           | 1                    |
| Energy efficiency rating | А                    |
| Year of construction     | 2026                 |
| Status                   | Under construction   |





### Facilities



## Gallery

















































# Floor plans