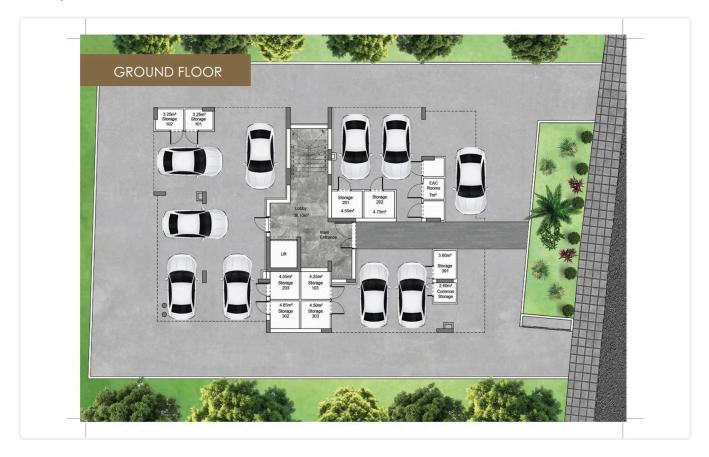

m <sup>2</sup> Covered |
|--------------------|------------|-------------|-----------------------------|
|                    |            |             |                             |

### Description

- •2 bedrooms
- •2 W/C
- Internal Area 77.30m2
- •Covered Verandas 16.65m2
- •Uncovered Verandas 19.25m2
- •Covered Parking
- Storage

| Covered veranda          | 16.65 m <sup>2</sup> |
|--------------------------|----------------------|
| Uncovered<br>veranda     | 19.25 m <sup>2</sup> |
| Parking spaces           | 1                    |
| Energy efficiency rating | А                    |
| Year of construction     | 2026                 |
| Status                   | Under construction   |





### Facilities



## Gallery

















































# Floor plans