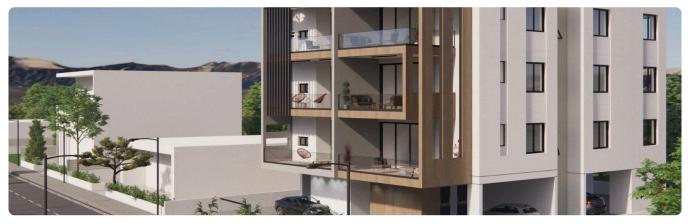

## 2 Bed Apartment in Aradippou, Larnaca

# €190,000 +VAT

| Aradippou, Larnaca | 2 Bedrooms | 2 Bathrooms | 77.3 m <sup>2</sup> Covered |
|--------------------|------------|-------------|-----------------------------|
|                    |            |             |                             |

### Description

- •2 bedrooms
- •2 W/C
- Internal Area 77.30m2
- •Covered Verandas 16.65m2
- •Uncovered Verandas 19.25m2
- •Covered Parking
- Storage

| Covered veranda          | 16.65 m <sup>2</sup> |
|--------------------------|----------------------|
| Uncovered<br>veranda     | 19.25 m <sup>2</sup> |
| Parking spaces           | 1                    |
| Energy efficiency rating | А                    |
| Year of construction     | 2026                 |
| Status                   | Under construction   |

## Gallery