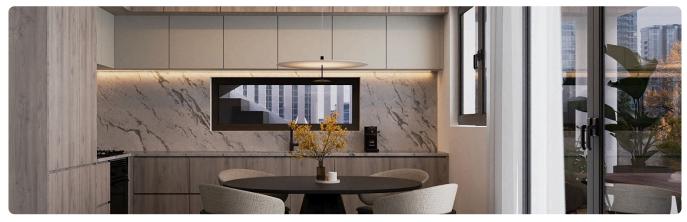

Larnaca | 2 Bedrooms | 2 Bathrooms | 77.3 m <sup>2</sup> Covered |
|--------------------|------------|-------------|-----------------------------|
|                    |            |             |                             |

### Description

- •2 bedrooms
- •2 W/C
- Internal Area 77.30m2
- •Covered Verandas 16.65m2
- •Uncovered Verandas 19.25m2
- •Covered Parking
- Storage

| Covered veranda          | 16.65 m <sup>2</sup> |
|--------------------------|----------------------|
| Uncovered<br>veranda     | 19.25 m <sup>2</sup> |
| Parking spaces           | 1                    |
| Energy efficiency rating | А                    |
| Year of construction     | 2026                 |
| Status                   | Under construction   |





### Facilities



## Gallery

















































# Floor plans