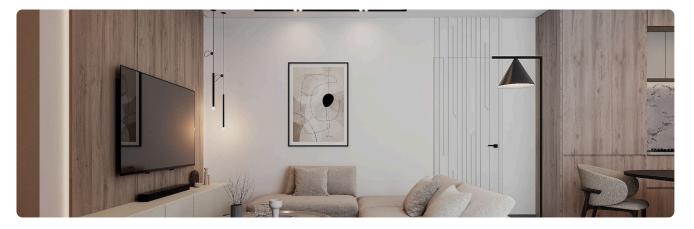

u, Larnaca | 2 Bedrooms | 2 Bathrooms | 77.3 m <sup>2</sup> Covered |
|--------------------|------------|-------------|-----------------------------|
|                    |            |             |                             |

### Description

- •2 bedrooms
- •2 W/C
- Internal Area 77.30m2
- •Covered Verandas 16.65m2
- •Uncovered Verandas 19.25m2
- •Covered Parking
- Storage

| Covered veranda          | 16.65 m <sup>2</sup> |
|--------------------------|----------------------|
| Uncovered<br>veranda     | 19.25 m <sup>2</sup> |
| Parking spaces           | 1                    |
| Energy efficiency rating | А                    |
| Year of construction     | 2026                 |
| Status                   | Under construction   |





### Facilities



## Gallery

















































# Floor plans