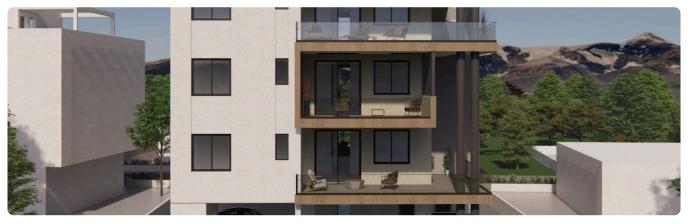

Bedrooms | 2 Bathrooms | 77.3 m <sup>2</sup> Covered |
|--------------------|------------|-------------|-----------------------------|
|                    |            |             |                             |

### Description

- •2 bedrooms
- •2 W/C
- Internal Area 77.30m2
- •Covered Verandas 16.65m2
- •Uncovered Verandas 19.25m2
- •Covered Parking
- Storage

| Covered veranda          | 16.65 m <sup>2</sup> |
|--------------------------|----------------------|
| Uncovered<br>veranda     | 19.25 m <sup>2</sup> |
| Parking spaces           | 1                    |
| Energy efficiency rating | А                    |
| Year of construction     | 2026                 |
| Status                   | Under construction   |





### Facilities



## Gallery

















































# Floor plans