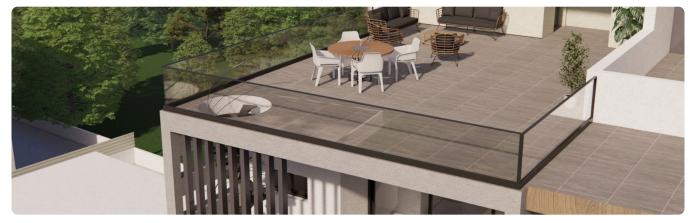

rooms | 2 Bathrooms | 77.3 m <sup>2</sup> Covered |
|--------------------|------------|-------------|-----------------------------|
|                    |            |             |                             |

### Description

- •2 bedrooms
- •2 W/C
- Internal Area 77.30m2
- •Covered Verandas 16.65m2
- •Uncovered Verandas 19.25m2
- •Covered Parking
- Storage

| Covered veranda          | 16.65 m <sup>2</sup> |
|--------------------------|----------------------|
| Uncovered<br>veranda     | 19.25 m <sup>2</sup> |
| Parking spaces           | 1                    |
| Energy efficiency rating | А                    |
| Year of construction     | 2026                 |
| Status                   | Under construction   |





### Facilities



## Gallery

















































# Floor plans