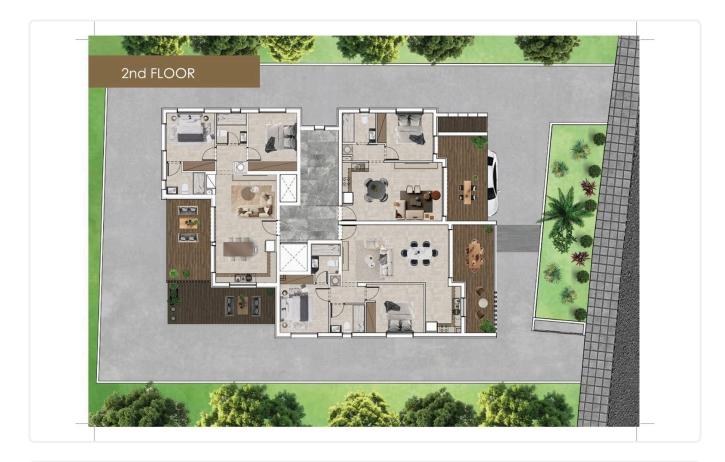

</sup> Covered |
|--------------------|------------|-------------|-----------------------------|
|                    |            |             |                             |

### Description

- •2 bedrooms
- •2 W/C
- Internal Area 77.30m2
- •Covered Verandas 16.65m2
- •Uncovered Verandas 19.25m2
- •Covered Parking
- Storage

| Covered veranda          | 16.65 m <sup>2</sup> |
|--------------------------|----------------------|
| Uncovered<br>veranda     | 19.25 m <sup>2</sup> |
| Parking spaces           | 1                    |
| Energy efficiency rating | А                    |
| Year of construction     | 2026                 |
| Status                   | Under construction   |





### Facilities



## Gallery

















































# Floor plans