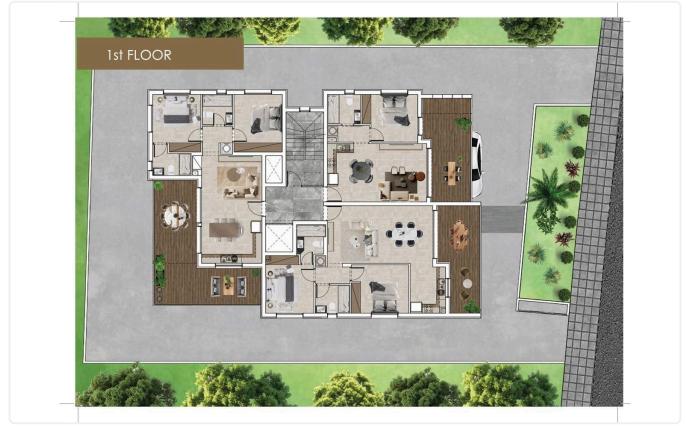

<sup>2</sup> Covered |
|--------------------|------------|-------------|-----------------------------|
|                    |            |             |                             |

### Description

- •2 bedrooms
- •2 W/C
- Internal Area 77.30m2
- •Covered Verandas 16.65m2
- •Uncovered Verandas 19.25m2
- •Covered Parking
- Storage

| Covered veranda          | 16.65 m <sup>2</sup> |
|--------------------------|----------------------|
| Uncovered<br>veranda     | 19.25 m <sup>2</sup> |
| Parking spaces           | 1                    |
| Energy efficiency rating | А                    |
| Year of construction     | 2026                 |
| Status                   | Under construction   |





### Facilities



## Gallery

















































# Floor plans