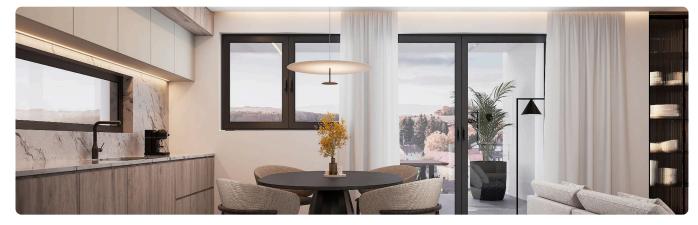

adippou, Larnaca | 2 Bedrooms | 2 Bathrooms | 77.3 m <sup>2</sup> Covered |
|--------------------|------------|-------------|-----------------------------|
|                    |            |             |                             |

### Description

- •2 bedrooms
- •2 W/C
- Internal Area 77.30m2
- •Covered Verandas 16.65m2
- •Uncovered Verandas 19.25m2
- •Covered Parking
- Storage

| Covered veranda          | 16.65 m <sup>2</sup> |
|--------------------------|----------------------|
| Uncovered<br>veranda     | 19.25 m <sup>2</sup> |
| Parking spaces           | 1                    |
| Energy efficiency rating | А                    |
| Year of construction     | 2026                 |
| Status                   | Under construction   |





### Facilities



## Gallery

















































# Floor plans