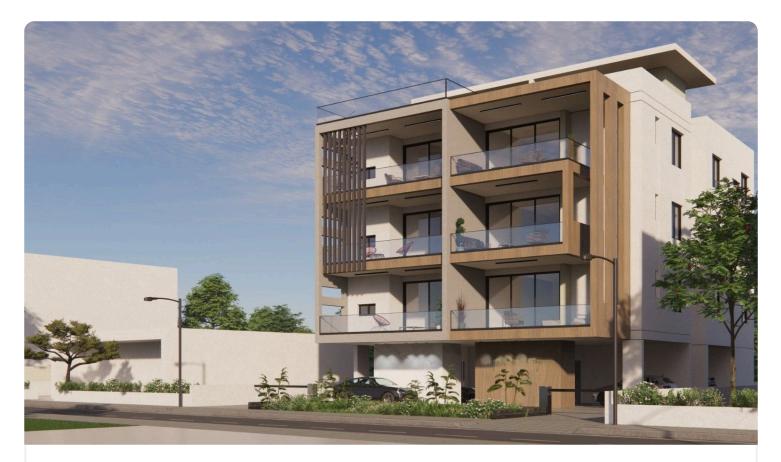

## 2 Bed Apartment in Aradippou, Larnaca

# €190,000 +VAT

| Aradippou, Larnaca | 2 Bedrooms | 2 Bathrooms | 77.3 m <sup>2</sup> Covered |
|--------------------|------------|-------------|-----------------------------|
|                    |            |             |                             |

### Description

- •2 bedrooms
- •2 W/C
- Internal Area 77.30m2
- •Covered Verandas 16.65m2
- •Uncovered Verandas 19.25m2
- •Covered Parking
- Storage

| Covered veranda          | 16.65 m <sup>2</sup> |
|--------------------------|----------------------|
| Uncovered<br>veranda     | 19.25 m <sup>2</sup> |
| Parking spaces           | 1                    |
| Energy efficiency rating | А                    |
| Year of construction     | 2026                 |
| Status                   | Under construction   |