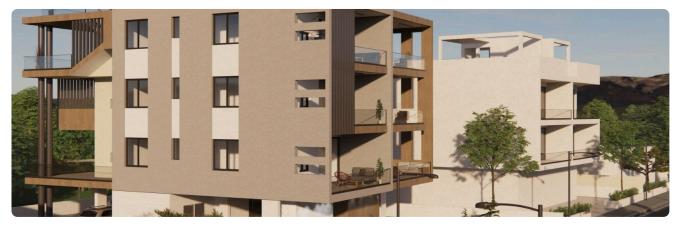

Aradippou, Larnaca | 2 Bedrooms | 2 Bathrooms | 77.3 m <sup>2</sup> Covered |
|--------------------|------------|-------------|-----------------------------|
|                    |            |             |                             |

### Description

- •2 bedrooms
- •2 W/C
- Internal Area 77.30m2
- •Covered Verandas 16.65m2
- •Uncovered Verandas 19.25m2
- •Covered Parking
- Storage

| Covered veranda          | 16.65 m <sup>2</sup> |
|--------------------------|----------------------|
| Uncovered<br>veranda     | 19.25 m <sup>2</sup> |
| Parking spaces           | 1                    |
| Energy efficiency rating | А                    |
| Year of construction     | 2026                 |
| Status                   | Under construction   |





### Facilities



## Gallery

















































# Floor plans