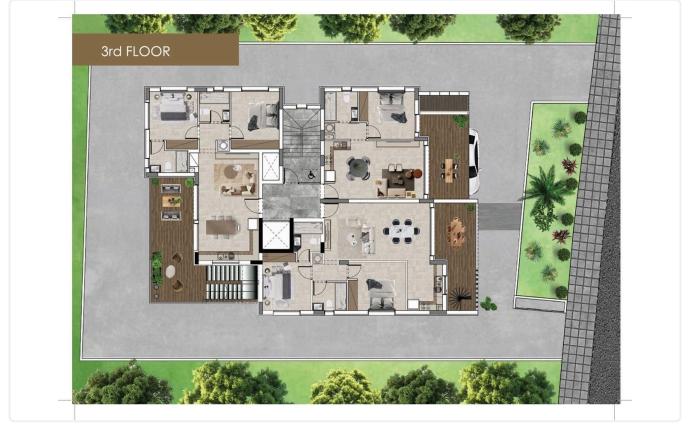

sup> Covered |
|--------------------|------------|-------------|-----------------------------|
|                    |            |             |                             |

### Description

- •2 bedrooms
- •2 W/C
- Internal Area 77.30m2
- •Covered Verandas 16.65m2
- •Uncovered Verandas 19.25m2
- •Covered Parking
- Storage

| Covered veranda          | 16.65 m <sup>2</sup> |
|--------------------------|----------------------|
| Uncovered<br>veranda     | 19.25 m <sup>2</sup> |
| Parking spaces           | 1                    |
| Energy efficiency rating | А                    |
| Year of construction     | 2026                 |
| Status                   | Under construction   |





### Facilities



## Gallery

















































# Floor plans