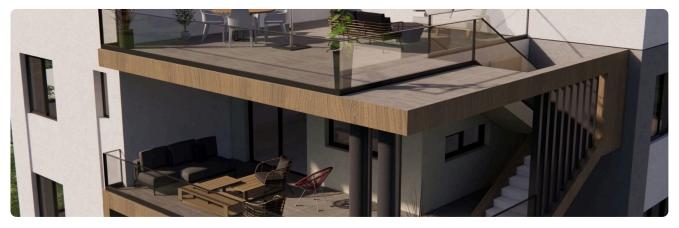

edrooms | 2 Bathrooms | 77.3 m <sup>2</sup> Covered |
|--------------------|------------|-------------|-----------------------------|
|                    |            |             |                             |

### Description

- •2 bedrooms
- •2 W/C
- Internal Area 77.30m2
- •Covered Verandas 16.65m2
- •Uncovered Verandas 19.25m2
- •Covered Parking
- Storage

| Covered veranda          | 16.65 m <sup>2</sup> |
|--------------------------|----------------------|
| Uncovered<br>veranda     | 19.25 m <sup>2</sup> |
| Parking spaces           | 1                    |
| Energy efficiency rating | А                    |
| Year of construction     | 2026                 |
| Status                   | Under construction   |





### Facilities



## Gallery

















































# Floor plans