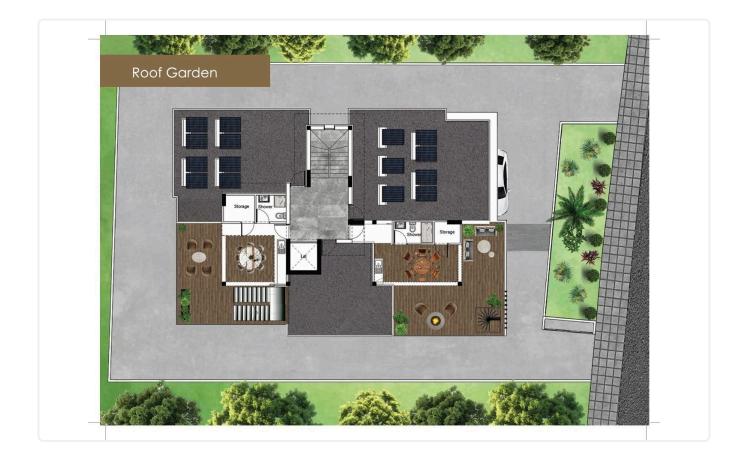

overed |
|--------------------|------------|-------------|-----------------------------|
|                    |            |             |                             |

### Description

- •2 bedrooms
- •2 W/C
- Internal Area 77.30m2
- •Covered Verandas 16.65m2
- •Uncovered Verandas 19.25m2
- •Covered Parking
- Storage

| Covered veranda          | 16.65 m <sup>2</sup> |
|--------------------------|----------------------|
| Uncovered<br>veranda     | 19.25 m <sup>2</sup> |
| Parking spaces           | 1                    |
| Energy efficiency rating | А                    |
| Year of construction     | 2026                 |
| Status                   | Under construction   |





### Facilities



## Gallery

















































# Floor plans