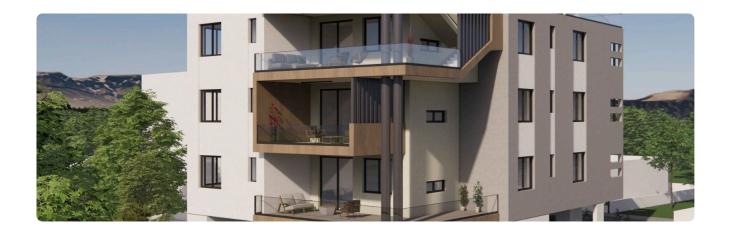

| 2 Bathrooms | 77.3 m <sup>2</sup> Covered |
|--------------------|------------|-------------|-----------------------------|
|                    |            |             |                             |

### Description

- •2 bedrooms
- •2 W/C
- Internal Area 77.30m2
- •Covered Verandas 16.65m2
- •Uncovered Verandas 19.25m2
- •Covered Parking
- Storage

| Covered veranda          | 16.65 m <sup>2</sup> |
|--------------------------|----------------------|
| Uncovered<br>veranda     | 19.25 m <sup>2</sup> |
| Parking spaces           | 1                    |
| Energy efficiency rating | А                    |
| Year of construction     | 2026                 |
| Status                   | Under construction   |





### Facilities



## Gallery

















































# Floor plans