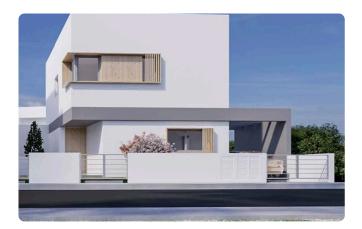

3 Bathrooms

bedroom with en-suite bathroom and walk in wardrobe and three more bedrooms that share a common bathroom.

TECHNICAL SPECIFICATIONS: Class A Energy Certificate Underfloor Heating Sound And Thermal Insulation Solar Water Heater Pressurized Water System Ceramic Tiles Or Parquet Entrance Camera Technogranite Kitchen Counters Provision For Alarm System Provision For A/C Units Smart Home System Photovoltaic System





## Facilities

| <ul> <li>Aircondition · Split system</li> </ul> | Storage      |
|-------------------------------------------------|--------------|
| Features                                        |              |
| ✓ Office                                        | Alarm system |
| <ul> <li>Municipal water/sewage</li> </ul>      |              |

# Gallery













## Floor plans