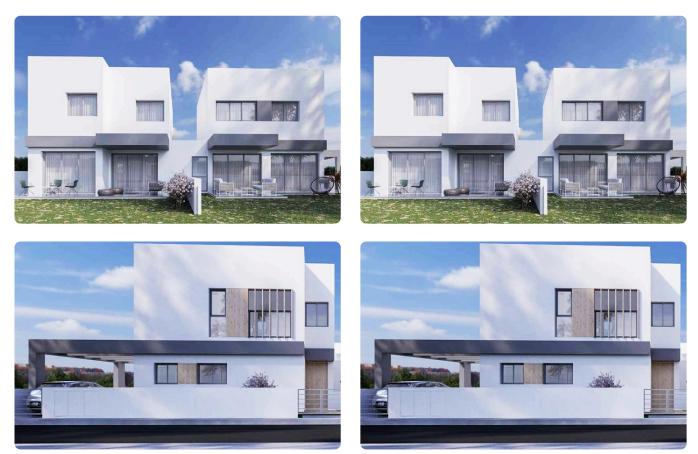

rooms

3 Bathrooms

bedroom with en-suite bathroom and walk in wardrobe and three more bedrooms that share a common bathroom.

TECHNICAL SPECIFICATIONS: Class A Energy Certificate Underfloor Heating Sound And Thermal Insulation Solar Water Heater Pressurized Water System Ceramic Tiles Or Parquet Entrance Camera Technogranite Kitchen Counters Provision For Alarm System Provision For A/C Units Smart Home System Photovoltaic System





## Facilities

| <ul> <li>Aircondition · Split system</li> </ul> | Storage      |
|-------------------------------------------------|--------------|
| Features                                        |              |
| ✓ Office                                        | Alarm system |
| <ul> <li>Municipal water/sewage</li> </ul>      |              |

# Gallery













## Floor plans