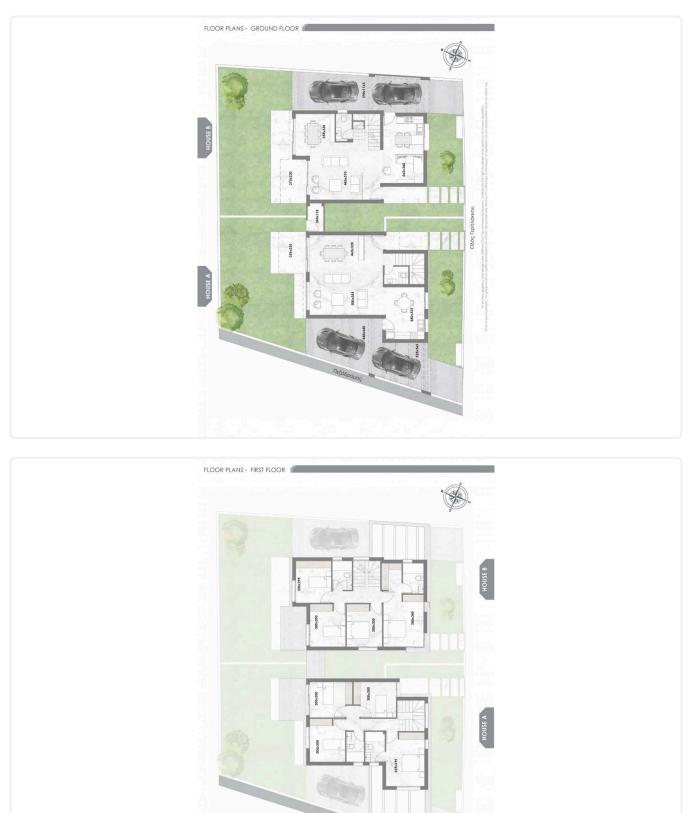

with en-suite bathroom and walk in wardrobe and three more bedrooms that share a common bathroom.

TECHNICAL SPECIFICATIONS: Class A Energy Certificate Underfloor Heating Sound And Thermal Insulation Solar Water Heater Pressurized Water System Ceramic Tiles Or Parquet Entrance Camera Technogranite Kitchen Counters Provision For Alarm System Provision For A/C Units Smart Home System Photovoltaic System





## Facilities

| <ul> <li>Aircondition · Split system</li> </ul> | Storage      |
|-------------------------------------------------|--------------|
| Features                                        |              |
| ✓ Office                                        | Alarm system |
| <ul> <li>Municipal water/sewage</li> </ul>      |              |

# Gallery













## Floor plans