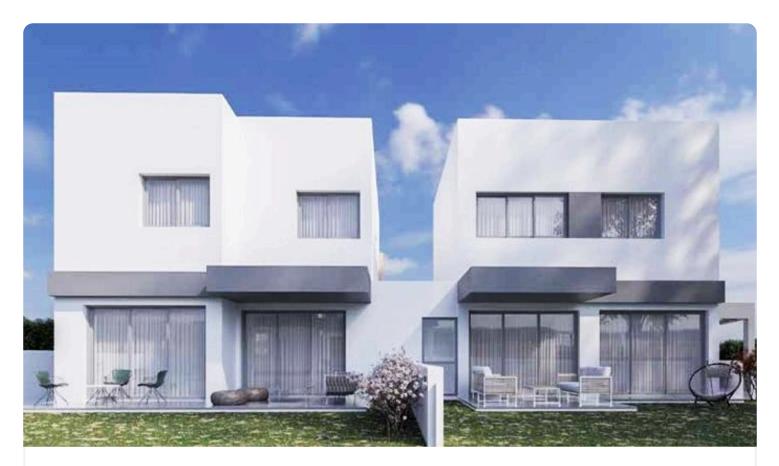

#### Modern houses in Carlsberg area

Kalithea / Carlsberg, Nicosia

172 m<sup>2</sup> Covered

€368,000

### Description

Modern houses/Dali/4 bed/Carlsberg

A modern house with a beautiful garden, double covered garage and a covered veranda. The ground floor comprises of a spacious living room, dining room and a modern kitchen, all with a view to the garden. It also accommodates a guests WC. On the first floor there are four bedrooms: the master bedroom with en-suite bathroom and three more bedrooms that share a common bathroom.

House B

A modern house with a beautiful garden, double covered garage and a covered veranda. The ground floor comprises of a spacious living room, dining room and a separate modern kitchen, all with a view to the terrace and garden. It also accommodates a guests WC. On the first floor there are four bedrooms: the master

4 Bedrooms

3 Bathrooms

bedroom with en-suite bathroom and walk in wardrobe and three more bedrooms that share a common bathroom.

TECHNICAL SPECIFICATIONS: Class A Energy Certificate Underfloor Heating Sound And Thermal Insulation Solar Water Heater Pressurized Water System Ceramic Tiles Or Parquet Entrance Camera Technogranite Kitchen Counters Provision For Alarm System Provision For A/C Units Smart Home System Photovoltaic System