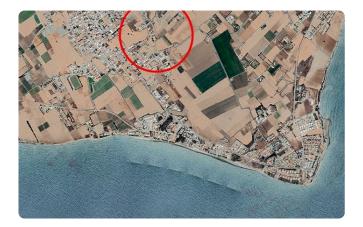

## Description

The plot is located approx. 500m north of the beach.

The asset has an area of 867sqm, a rectangular shape and flat even surface and due to its location benefits from c. 20m road frontage.

The immediate area comprises of residential and touristic developments.

The asset is be covered by all utility services (water, electricity and telecommunication).

The asset falls within residential planning zone H2 with 90% building density, 50% coverage, 2 floors and a maximum height of 8,3m.