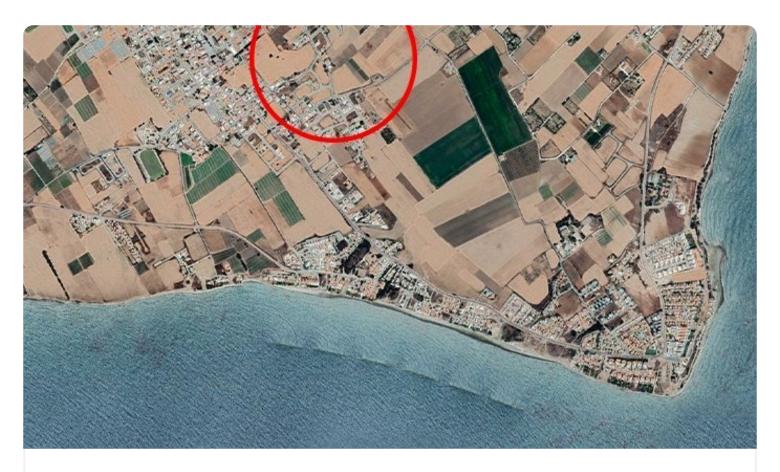

## Description

The plot is located approx. 500m north of the beach.

The asset has an area of 867sqm, a rectangular shape and flat even surface and due to its location benefits from c. 20m road frontage.

The immediate area comprises of residential and touristic developments.

The asset is be covered by all utility services (water, electricity and telecommunication).

The asset falls within residential planning zone H2 with 90% building density, 50% coverage, 2 floors and a maximum height of 8,3m.