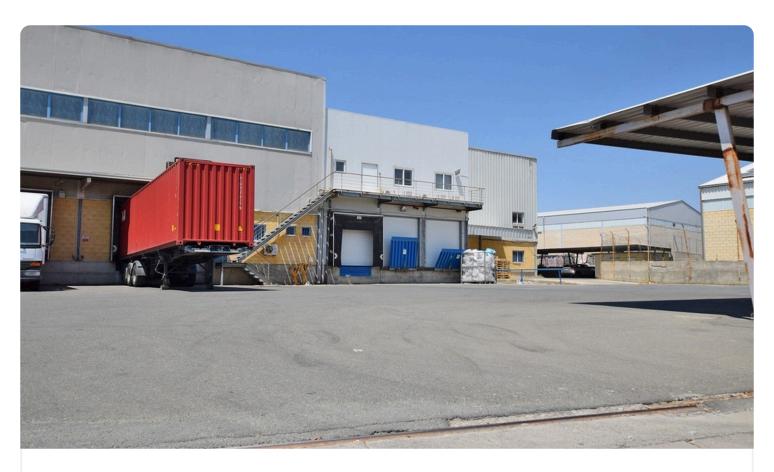

## Description

This asset is an industrial warehouse in Dali Industrial Area, Nicosia.

The asset comprises of a warehouse and an administrative building.

The warehouse has a ground floor area of c. 6,253sqm and a c. 157sqm first floor. It consists of warehouses, chiller rooms and a retail area.

The administrative building comprises of c. 795sqm as a ground floor and a c. 792sqm first floor.

The asset is currently leased.

The immediate area of the property is a well-developed industrial area with easy access to the motorway.