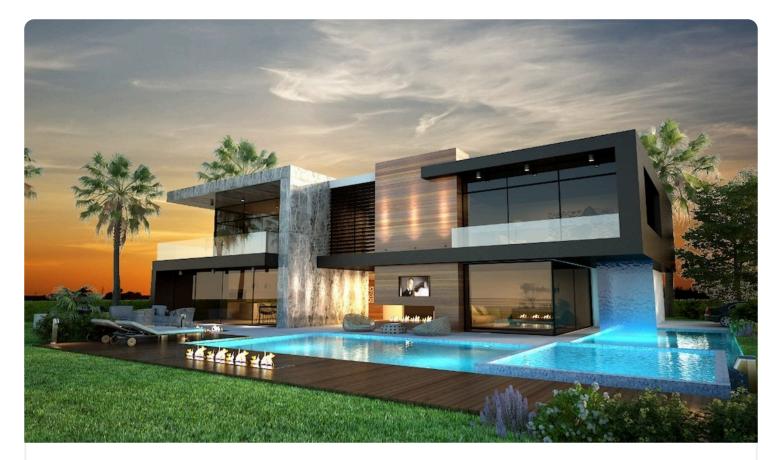

## Detached house in Nicosia

| GSP Area, Nicosia | 4 Bedrooms | 4 Bathrooms | 380 m <sup>2</sup> Covered |
|-------------------|------------|-------------|----------------------------|
|                   |            |             |                            |

## Description

Modern, luxury and comfortable house located in one of the most elite areas of Nicosia city centre

| Plot            | 520 m <sup>2</sup> |
|-----------------|--------------------|
| Covered veranda | 30 m <sup>2</sup>  |
| Parking spaces  | 2                  |
| Status          | Off plan           |