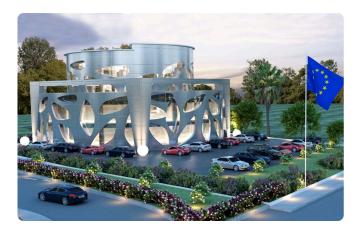

# Commercial building in mixed use land in the prime location of Nicosia, Latsia

GSP Area, Nicosia 2008 m² Covered

### Description

- Prime Location Of Nicosia, Latsia
- With all the license and building plans
- $\ensuremath{\lozenge} \textsc{Capacity}$  for parking more than 52 cars in basement and ground floor
- ♦The property is ideal
- -offices
- -showroom
- -clinics
- **At the entry of Nicosia**
- **Table 2** Easy access to and from the Nicosia and Highway
- $\ensuremath{\lozenge} \text{According}$  to formal measuring 25,000,000 cars passing by this place every year

(it is a road of higher traffic movements)

Plot **2147 m**<sup>2</sup>

Parking spaces 52

Status Off plan