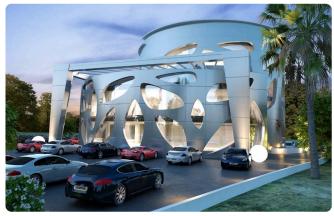

# Commercial building in mixed use land in the prime location of Nicosia, Latsia

GSP Area, Nicosia 2008 m² Covered

### Description

- Prime Location Of Nicosia, Latsia
- With all the license and building plans
- $\ensuremath{\lozenge} \textsc{Capacity}$  for parking more than 52 cars in basement and ground floor
- ♦The property is ideal
- -offices
- -showroom
- -clinics
- **At the entry of Nicosia**
- **Table 2** Easy access to and from the Nicosia and Highway
- $\ensuremath{\lozenge} \text{According}$  to formal measuring 25,000,000 cars passing by this place every year

(it is a road of higher traffic movements)

Plot **2147 m**<sup>2</sup>

Parking spaces 52

Status Off plan