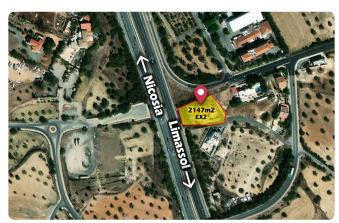

# Commercial building in mixed use land in the prime location of Nicosia, Latsia

GSP Area, Nicosia 2008 m² Covered

(it is a road of higher traffic movements)

Plot **2147 m**<sup>2</sup>

Parking spaces 52

Status Off plan