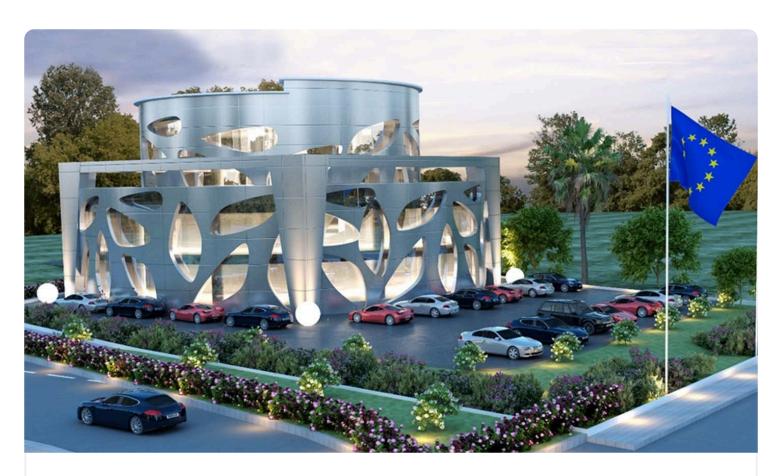

# Commercial building in mixed use land in the prime location of Nicosia, Latsia

GSP Area, Nicosia 2008 m² Covered

### Description

- Prime Location Of Nicosia, Latsia
- With all the license and building plans
- $\ensuremath{\lozenge} \textsc{Capacity}$  for parking more than 52 cars in basement and ground floor
- ♦The property is ideal
- -offices
- -showroom
- -clinics
- **At the entry of Nicosia**
- **Table 2** Easy access to and from the Nicosia and Highway
- $\ensuremath{\lozenge} \text{According}$  to formal measuring 25,000,000 cars passing by this place every year

(it is a road of higher traffic movements)

Plot **2147 m**<sup>2</sup>

Parking spaces 52

Status Off plan