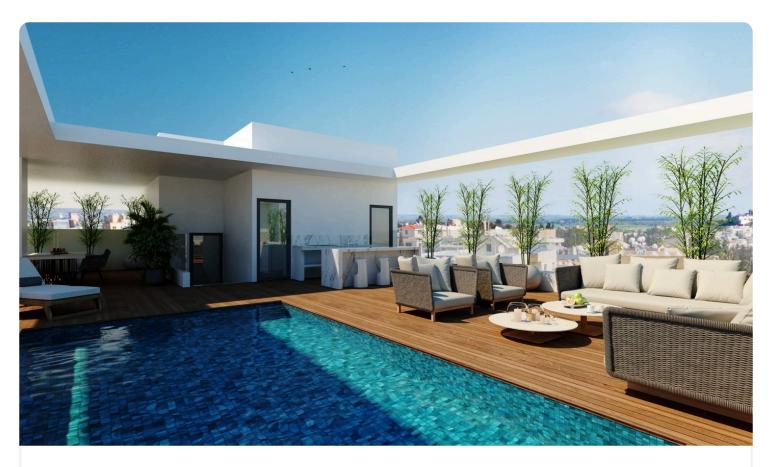

**Project Features:** 

10 three-berdoom apartments

3 one bedroom apartments

2 three bedroom penthouses, each with private roof garden & swimming pool

Underfloor heating with heat pump

Air conditioning units

### **Facilities**

- ✓ Aircondition · Provision
- ✓ Pool · Private

- ✓ Parking · Covered
- Solar photovoltaic panels

#### **Features**

- Modern design
- Laundry room
- Alarm system
- Open plan
- Pressurized water system
- Connected to electric mains
- Thermal insulation

- Roof Garden
- Kitchen appliances
- Double glazing
- Garden
- Fitted wardrobes
- Municipal water/sewage