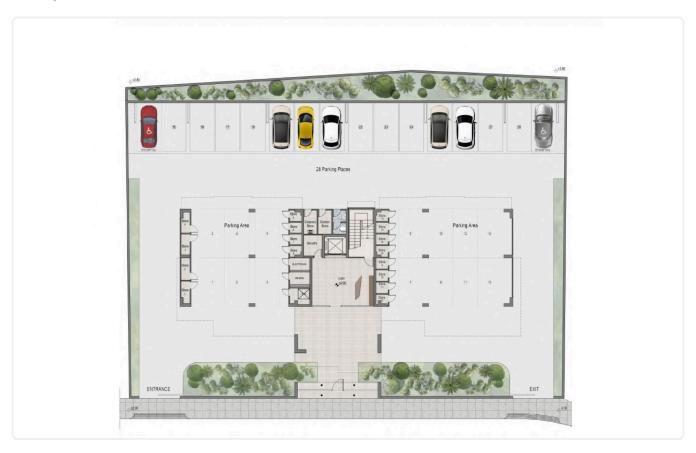

| -                        | 1                |
| ith  | 3                  | 153                         | 12                | 53                     | 218                      | -                        | 1                |
| Cal  | 3                  | 138                         | 10                | 26                     | 184                      |                          | 1                |
| 5th  |                    |                             | 10                | 36                     | 1000                     | -                        | 1                |
| 6th  | 3                  | 153                         | 12                | 53                     | 218                      |                          | 1                |





# Floor plans