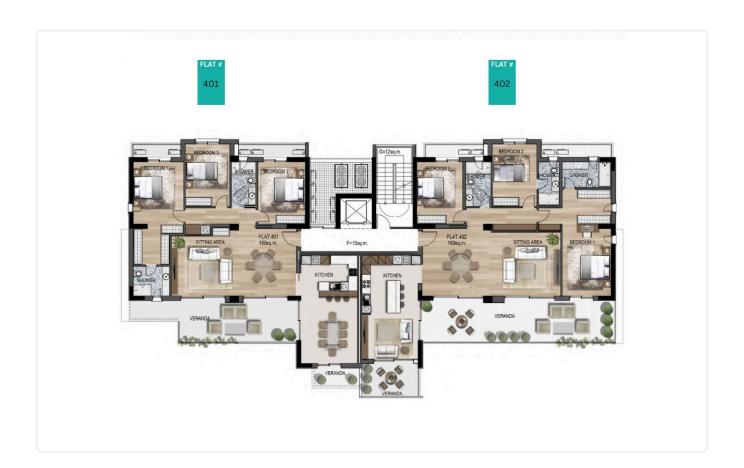

# Gallery

| loor | No. of<br>Bedrooms | Covered Internal<br>Area m2 | Common<br>Area m2 | Covered<br>Terraces m2 | Total Covered<br>Area m2 | Uncovered<br>Terraces m2 | Storage<br>Space |
|------|--------------------|-----------------------------|-------------------|------------------------|--------------------------|--------------------------|------------------|
|      |                    |                             |                   |                        |                          |                          |                  |
| 1st  | 3                  | 117                         | 8                 | 24                     | 149                      | *                        | 1                |
| 1st  | 1                  | 64                          | 5                 | 15                     | 84                       | -                        | 1                |
| 1st  | 3                  | 132                         | 9                 | 30                     | 171                      |                          | 1                |
| nd   | 3                  | 117                         | 8                 | 24                     | 149                      |                          | 1                |
| 2nd  | 1                  | 64                          | 5                 | 15                     | 84                       |                          | 1                |
| nd   | 3                  | 132                         | 9                 | 30                     | 171                      |                          | 1                |
| 3rd  | 3                  | 117                         | 8                 | 24                     | 149                      |                          | 1                |
| 3rd  | 1                  | 64                          | 5                 | 15                     | 84                       | 24                       | 1                |
| 3rd  | 3                  | 132                         | 9                 | 30                     | 171                      | -                        | 1                |
| 4th  | 3                  | 150                         | 10                | 29                     | 189                      | -                        | 1                |
| 4th  | 3                  | 166                         | 12                | 32                     | 210                      |                          | 1                |
| oth  | 3                  | 138                         | 10                | 36                     | 184                      | -                        | 1                |
| ith  | 3                  | 153                         | 12                | 53                     | 218                      | -                        | 1                |
| Cal  | 3                  | 138                         | 10                | 26                     | 184                      |                          | 1                |
| 5th  |                    |                             | 10                | 36                     | 1000                     | -                        | 1                |
| 6th  | 3                  | 153                         | 12                | 53                     | 218                      |                          | 1                |

# Floor plans