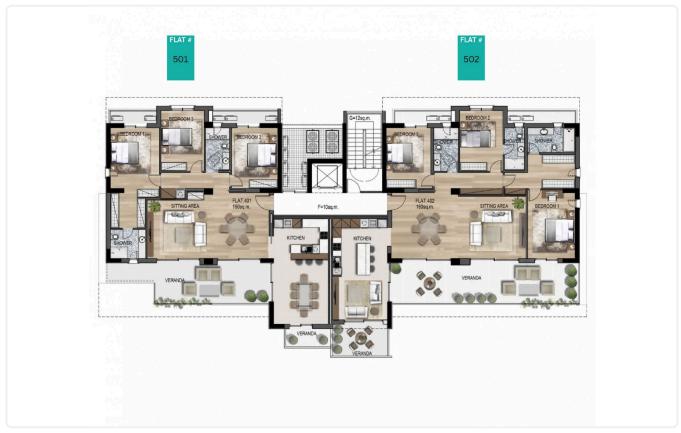

# Floor plans

# Gallery

| loor | No. of<br>Bedrooms | Covered Internal<br>Area m2 | Common<br>Area m2 | Covered<br>Terraces m2 | Total Covered<br>Area m2 | Uncovered<br>Terraces m2 | Storage<br>Space |
|------|--------------------|-----------------------------|-------------------|------------------------|--------------------------|--------------------------|------------------|
|      |                    |                             |                   |                        |                          |                          |                  |
| 1st  | 3                  | 117                         | 8                 | 24                     | 149                      | *                        | 1                |
| 1st  | 1                  | 64                          | 5                 | 15                     | 84                       | -                        | 1                |
| 1st  | 3                  | 132                         | 9                 | 30                     | 171                      |                          | 1                |
| nd   | 3                  | 117                         | 8                 | 24                     | 149                      |                          | 1                |
| 2nd  | 1                  | 64                          | 5                 | 15                     | 84                       |                          | 1                |
| nd   | 3                  | 132                         | 9                 | 30                     | 171                      |                          | 1                |
| 3rd  | 3                  | 117                         | 8                 | 24                     | 149                      |                          | 1                |
| 3rd  | 1                  | 64                          | 5                 | 15                     | 84                       | 24                       | 1                |
| 3rd  | 3                  | 132                         | 9                 | 30                     | 171                      | -                        | 1                |
| 4th  | 3                  | 150                         | 10                | 29                     | 189                      | -                        | 1                |
| 4th  | 3                  | 166                         | 12                | 32                     | 210                      |                          | 1                |
| oth  | 3                  | 138                         | 10                | 36                     | 184                      | -                        | 1                |
| ith  | 3                  | 153                         | 12                | 53                     | 218                      | -                        | 1                |
| Cal  | 3                  | 138                         | 10                | 26                     | 184                      |                          | 1                |
| 5th  |                    |                             | 10                | 36                     | 1000                     | -                        | 1                |
| 6th  | 3                  | 153                         | 12                | 53                     | 218                      |                          | 1                |