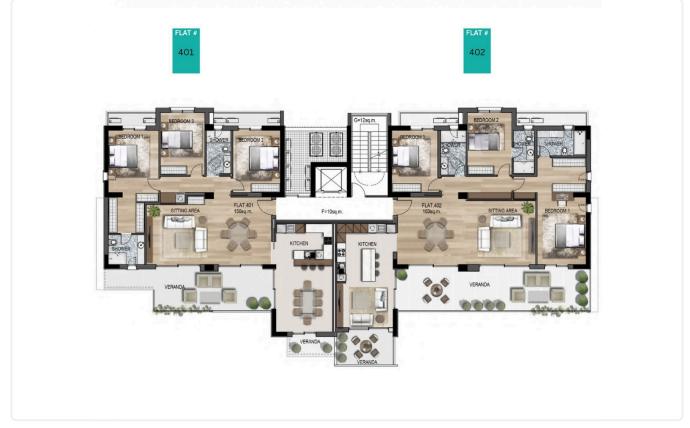

# Gallery

| loor | No. of<br>Bedrooms | Covered Internal<br>Area m2 | Common<br>Area m2 | Covered<br>Terraces m2                                                                                                                                                                                                                                                                                                                                                                                                                                                                                                                                                                                                                                                                              | Total Covered<br>Area m2 | Uncovered<br>Terraces m2 | Storage<br>Space |
|------|--------------------|-----------------------------|-------------------|-----------------------------------------------------------------------------------------------------------------------------------------------------------------------------------------------------------------------------------------------------------------------------------------------------------------------------------------------------------------------------------------------------------------------------------------------------------------------------------------------------------------------------------------------------------------------------------------------------------------------------------------------------------------------------------------------------|--------------------------|--------------------------|------------------|
|      |                    |                             |                   |                                                                                                                                                                                                                                                                                                                                                                                                                                                                                                                                                                                                                                                                                                     |                          |                          |                  |
| 1st  | 3                  | 117                         | 8                 | 24                                                                                                                                                                                                                                                                                                                                                                                                                                                                                                                                                                                                                                                                                                  | 149                      | •                        | 1                |
| 1st  | 1                  | 64                          | 5                 | 15                                                                                                                                                                                                                                                                                                                                                                                                                                                                                                                                                                                                                                                                                                  | 84                       |                          | 1                |
| 1st  | 3                  | 132                         | 9                 | 30                                                                                                                                                                                                                                                                                                                                                                                                                                                                                                                                                                                                                                                                                                  | 171                      |                          | 1                |
|      |                    |                             |                   |                                                                                                                                                                                                                                                                                                                                                                                                                                                                                                                                                                                                                                                                                                     |                          |                          |                  |
| 2nd  | 3                  | 117                         | 8                 | 24                                                                                                                                                                                                                                                                                                                                                                                                                                                                                                                                                                                                                                                                                                  | 149                      |                          | 1                |
| 2nd  | 1                  | 64                          | 5                 | 15                                                                                                                                                                                                                                                                                                                                                                                                                                                                                                                                                                                                                                                                                                  | 84                       |                          | 1                |
| 2nd  | 3                  | 132                         | 9                 | 30                                                                                                                                                                                                                                                                                                                                                                                                                                                                                                                                                                                                                                                                                                  | 171                      | -                        | 1                |
|      |                    |                             |                   |                                                                                                                                                                                                                                                                                                                                                                                                                                                                                                                                                                                                                                                                                                     |                          |                          |                  |
| 3rd  | 3                  | 117                         | 8                 | 24                                                                                                                                                                                                                                                                                                                                                                                                                                                                                                                                                                                                                                                                                                  | 149                      | -                        | 1                |
| 3rd  | 1                  | 64                          | 5                 | 15                                                                                                                                                                                                                                                                                                                                                                                                                                                                                                                                                                                                                                                                                                  | 84                       | 1 - 1 <b>•</b>           | 1                |
| 3rd  | 3                  | 132                         | 9                 | 30                                                                                                                                                                                                                                                                                                                                                                                                                                                                                                                                                                                                                                                                                                  | 171                      |                          | 1                |
|      |                    |                             |                   |                                                                                                                                                                                                                                                                                                                                                                                                                                                                                                                                                                                                                                                                                                     |                          |                          |                  |
| 4th  | 3                  | 150                         | 10                | 29                                                                                                                                                                                                                                                                                                                                                                                                                                                                                                                                                                                                                                                                                                  | 189                      | -                        | 1                |
| 4th  | 3                  | 166                         | 12                | 32                                                                                                                                                                                                                                                                                                                                                                                                                                                                                                                                                                                                                                                                                                  | 210                      |                          | 1                |
|      |                    |                             |                   | 17. Contraction of the second s |                          |                          | <i>a</i> .       |
| 5th  | 3                  | 138                         | 10                | 36                                                                                                                                                                                                                                                                                                                                                                                                                                                                                                                                                                                                                                                                                                  | 184                      |                          | 1                |
| 5th  | 3                  | 153                         | 12                | 53                                                                                                                                                                                                                                                                                                                                                                                                                                                                                                                                                                                                                                                                                                  | 218                      | -                        | 1                |
|      |                    |                             |                   | 198                                                                                                                                                                                                                                                                                                                                                                                                                                                                                                                                                                                                                                                                                                 | ·<br>//                  | w                        | 155              |
| 5th  | 3                  | 138                         | 10                | 36                                                                                                                                                                                                                                                                                                                                                                                                                                                                                                                                                                                                                                                                                                  | 184                      |                          | 1                |
| 5th  | 3                  | 153                         | 12                | 53                                                                                                                                                                                                                                                                                                                                                                                                                                                                                                                                                                                                                                                                                                  | 218                      |                          | 1                |

# Floor plans