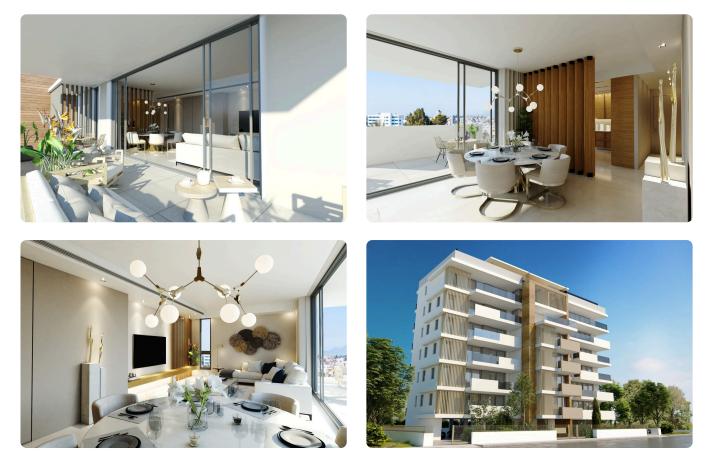

# Gallery

| loor | No. of<br>Bedrooms | Covered Internal<br>Area m2 | Common<br>Area m2 | Covered<br>Terraces m2                                                                                                                                                                                                                                                                                                                                                                                                                                                                                                                                                                                                                                                                              | Total Covered<br>Area m2 | Uncovered<br>Terraces m2 | Storage<br>Space |
|------|--------------------|-----------------------------|-------------------|-----------------------------------------------------------------------------------------------------------------------------------------------------------------------------------------------------------------------------------------------------------------------------------------------------------------------------------------------------------------------------------------------------------------------------------------------------------------------------------------------------------------------------------------------------------------------------------------------------------------------------------------------------------------------------------------------------|--------------------------|--------------------------|------------------|
|      |                    |                             |                   |                                                                                                                                                                                                                                                                                                                                                                                                                                                                                                                                                                                                                                                                                                     |                          |                          |                  |
| 1st  | 3                  | 117                         | 8                 | 24                                                                                                                                                                                                                                                                                                                                                                                                                                                                                                                                                                                                                                                                                                  | 149                      | •                        | 1                |
| 1st  | 1                  | 64                          | 5                 | 15                                                                                                                                                                                                                                                                                                                                                                                                                                                                                                                                                                                                                                                                                                  | 84                       |                          | 1                |
| 1st  | 3                  | 132                         | 9                 | 30                                                                                                                                                                                                                                                                                                                                                                                                                                                                                                                                                                                                                                                                                                  | 171                      |                          | 1                |
|      |                    |                             |                   |                                                                                                                                                                                                                                                                                                                                                                                                                                                                                                                                                                                                                                                                                                     |                          |                          |                  |
| 2nd  | 3                  | 117                         | 8                 | 24                                                                                                                                                                                                                                                                                                                                                                                                                                                                                                                                                                                                                                                                                                  | 149                      |                          | 1                |
| 2nd  | 1                  | 64                          | 5                 | 15                                                                                                                                                                                                                                                                                                                                                                                                                                                                                                                                                                                                                                                                                                  | 84                       |                          | 1                |
| 2nd  | 3                  | 132                         | 9                 | 30                                                                                                                                                                                                                                                                                                                                                                                                                                                                                                                                                                                                                                                                                                  | 171                      | -                        | 1                |
|      |                    |                             |                   |                                                                                                                                                                                                                                                                                                                                                                                                                                                                                                                                                                                                                                                                                                     |                          |                          |                  |
| 3rd  | 3                  | 117                         | 8                 | 24                                                                                                                                                                                                                                                                                                                                                                                                                                                                                                                                                                                                                                                                                                  | 149                      | -                        | 1                |
| 3rd  | 1                  | 64                          | 5                 | 15                                                                                                                                                                                                                                                                                                                                                                                                                                                                                                                                                                                                                                                                                                  | 84                       | 1 - 1 <b>•</b>           | 1                |
| 3rd  | 3                  | 132                         | 9                 | 30                                                                                                                                                                                                                                                                                                                                                                                                                                                                                                                                                                                                                                                                                                  | 171                      |                          | 1                |
|      |                    |                             |                   |                                                                                                                                                                                                                                                                                                                                                                                                                                                                                                                                                                                                                                                                                                     |                          |                          |                  |
| 4th  | 3                  | 150                         | 10                | 29                                                                                                                                                                                                                                                                                                                                                                                                                                                                                                                                                                                                                                                                                                  | 189                      | -                        | 1                |
| 4th  | 3                  | 166                         | 12                | 32                                                                                                                                                                                                                                                                                                                                                                                                                                                                                                                                                                                                                                                                                                  | 210                      |                          | 1                |
|      |                    |                             |                   | 17. Contraction of the second s |                          |                          | <i>a</i> .       |
| 5th  | 3                  | 138                         | 10                | 36                                                                                                                                                                                                                                                                                                                                                                                                                                                                                                                                                                                                                                                                                                  | 184                      |                          | 1                |
| 5th  | 3                  | 153                         | 12                | 53                                                                                                                                                                                                                                                                                                                                                                                                                                                                                                                                                                                                                                                                                                  | 218                      | -                        | 1                |
|      |                    |                             |                   | 198                                                                                                                                                                                                                                                                                                                                                                                                                                                                                                                                                                                                                                                                                                 | ·<br>//                  | w                        | 155              |
| 5th  | 3                  | 138                         | 10                | 36                                                                                                                                                                                                                                                                                                                                                                                                                                                                                                                                                                                                                                                                                                  | 184                      |                          | 1                |
| 5th  | 3                  | 153                         | 12                | 53                                                                                                                                                                                                                                                                                                                                                                                                                                                                                                                                                                                                                                                                                                  | 218                      |                          | 1                |