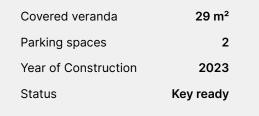

# Gallery

| loor | No. of<br>Bedrooms | Covered Internal<br>Area m2 | Common<br>Area m2 | Covered<br>Terraces m2                                                                                                                                                                                                                                                                                                                                                                                                                                                                                                                                                                                                                                                                              | Total Covered<br>Area m2 | Uncovered<br>Terraces m2 | Storage<br>Space |
|------|--------------------|-----------------------------|-------------------|-----------------------------------------------------------------------------------------------------------------------------------------------------------------------------------------------------------------------------------------------------------------------------------------------------------------------------------------------------------------------------------------------------------------------------------------------------------------------------------------------------------------------------------------------------------------------------------------------------------------------------------------------------------------------------------------------------|--------------------------|--------------------------|------------------|
|      |                    |                             |                   |                                                                                                                                                                                                                                                                                                                                                                                                                                                                                                                                                                                                                                                                                                     |                          |                          |                  |
| 1st  | 3                  | 117                         | 8                 | 24                                                                                                                                                                                                                                                                                                                                                                                                                                                                                                                                                                                                                                                                                                  | 149                      | •                        | 1                |
| 1st  | 1                  | 64                          | 5                 | 15                                                                                                                                                                                                                                                                                                                                                                                                                                                                                                                                                                                                                                                                                                  | 84                       |                          | 1                |
| 1st  | 3                  | 132                         | 9                 | 30                                                                                                                                                                                                                                                                                                                                                                                                                                                                                                                                                                                                                                                                                                  | 171                      |                          | 1                |
|      |                    |                             |                   |                                                                                                                                                                                                                                                                                                                                                                                                                                                                                                                                                                                                                                                                                                     |                          |                          |                  |
| 2nd  | 3                  | 117                         | 8                 | 24                                                                                                                                                                                                                                                                                                                                                                                                                                                                                                                                                                                                                                                                                                  | 149                      |                          | 1                |
| 2nd  | 1                  | 64                          | 5                 | 15                                                                                                                                                                                                                                                                                                                                                                                                                                                                                                                                                                                                                                                                                                  | 84                       |                          | 1                |
| 2nd  | 3                  | 132                         | 9                 | 30                                                                                                                                                                                                                                                                                                                                                                                                                                                                                                                                                                                                                                                                                                  | 171                      | -                        | 1                |
|      |                    |                             |                   |                                                                                                                                                                                                                                                                                                                                                                                                                                                                                                                                                                                                                                                                                                     |                          |                          |                  |
| 3rd  | 3                  | 117                         | 8                 | 24                                                                                                                                                                                                                                                                                                                                                                                                                                                                                                                                                                                                                                                                                                  | 149                      | -                        | 1                |
| 3rd  | 1                  | 64                          | 5                 | 15                                                                                                                                                                                                                                                                                                                                                                                                                                                                                                                                                                                                                                                                                                  | 84                       | 1 - 1 <b>•</b>           | 1                |
| 3rd  | 3                  | 132                         | 9                 | 30                                                                                                                                                                                                                                                                                                                                                                                                                                                                                                                                                                                                                                                                                                  | 171                      |                          | 1                |
|      |                    |                             |                   |                                                                                                                                                                                                                                                                                                                                                                                                                                                                                                                                                                                                                                                                                                     |                          |                          |                  |
| 4th  | 3                  | 150                         | 10                | 29                                                                                                                                                                                                                                                                                                                                                                                                                                                                                                                                                                                                                                                                                                  | 189                      | -                        | 1                |
| 4th  | 3                  | 166                         | 12                | 32                                                                                                                                                                                                                                                                                                                                                                                                                                                                                                                                                                                                                                                                                                  | 210                      |                          | 1                |
|      |                    |                             |                   | 17. Contraction of the second s |                          |                          | <i>a</i> .       |
| 5th  | 3                  | 138                         | 10                | 36                                                                                                                                                                                                                                                                                                                                                                                                                                                                                                                                                                                                                                                                                                  | 184                      |                          | 1                |
| 5th  | 3                  | 153                         | 12                | 53                                                                                                                                                                                                                                                                                                                                                                                                                                                                                                                                                                                                                                                                                                  | 218                      | -                        | 1                |
|      |                    |                             |                   | 198                                                                                                                                                                                                                                                                                                                                                                                                                                                                                                                                                                                                                                                                                                 | ·<br>//                  | w                        | 155              |
| 5th  | 3                  | 138                         | 10                | 36                                                                                                                                                                                                                                                                                                                                                                                                                                                                                                                                                                                                                                                                                                  | 184                      |                          | 1                |
| 5th  | 3                  | 153                         | 12                | 53                                                                                                                                                                                                                                                                                                                                                                                                                                                                                                                                                                                                                                                                                                  | 218                      |                          | 1                |