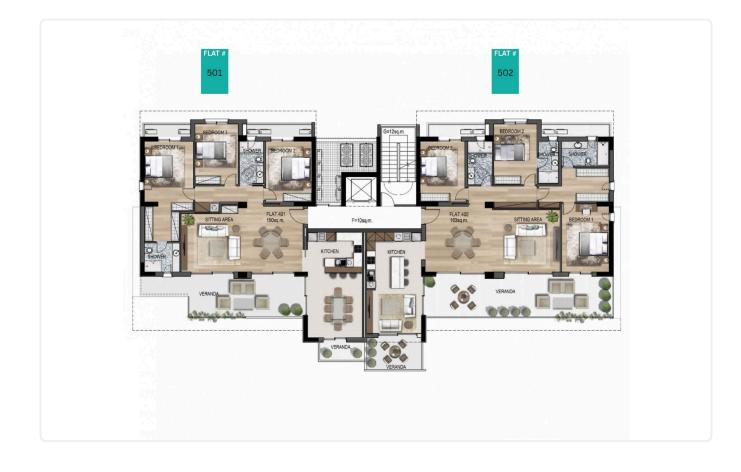

# Gallery

| loor | No. of<br>Bedrooms | Covered Internal<br>Area m2 | Common<br>Area m2 | Covered<br>Terraces m2                                                                                                                                                                                                                                                                                                                                                                                                                                                                                                                                                                                                                                                                              | Total Covered<br>Area m2 | Uncovered<br>Terraces m2 | Storage<br>Space |
|------|--------------------|-----------------------------|-------------------|-----------------------------------------------------------------------------------------------------------------------------------------------------------------------------------------------------------------------------------------------------------------------------------------------------------------------------------------------------------------------------------------------------------------------------------------------------------------------------------------------------------------------------------------------------------------------------------------------------------------------------------------------------------------------------------------------------|--------------------------|--------------------------|------------------|
|      |                    |                             |                   |                                                                                                                                                                                                                                                                                                                                                                                                                                                                                                                                                                                                                                                                                                     |                          |                          |                  |
| 1st  | 3                  | 117                         | 8                 | 24                                                                                                                                                                                                                                                                                                                                                                                                                                                                                                                                                                                                                                                                                                  | 149                      | •                        | 1                |
| 1st  | 1                  | 64                          | 5                 | 15                                                                                                                                                                                                                                                                                                                                                                                                                                                                                                                                                                                                                                                                                                  | 84                       |                          | 1                |
| 1st  | 3                  | 132                         | 9                 | 30                                                                                                                                                                                                                                                                                                                                                                                                                                                                                                                                                                                                                                                                                                  | 171                      |                          | 1                |
|      |                    |                             |                   |                                                                                                                                                                                                                                                                                                                                                                                                                                                                                                                                                                                                                                                                                                     |                          |                          |                  |
| 2nd  | 3                  | 117                         | 8                 | 24                                                                                                                                                                                                                                                                                                                                                                                                                                                                                                                                                                                                                                                                                                  | 149                      |                          | 1                |
| 2nd  | 1                  | 64                          | 5                 | 15                                                                                                                                                                                                                                                                                                                                                                                                                                                                                                                                                                                                                                                                                                  | 84                       |                          | 1                |
| 2nd  | 3                  | 132                         | 9                 | 30                                                                                                                                                                                                                                                                                                                                                                                                                                                                                                                                                                                                                                                                                                  | 171                      | -                        | 1                |
|      |                    |                             |                   |                                                                                                                                                                                                                                                                                                                                                                                                                                                                                                                                                                                                                                                                                                     |                          |                          |                  |
| 3rd  | 3                  | 117                         | 8                 | 24                                                                                                                                                                                                                                                                                                                                                                                                                                                                                                                                                                                                                                                                                                  | 149                      | -                        | 1                |
| 3rd  | 1                  | 64                          | 5                 | 15                                                                                                                                                                                                                                                                                                                                                                                                                                                                                                                                                                                                                                                                                                  | 84                       | 1 - 1 <b>•</b>           | 1                |
| 3rd  | 3                  | 132                         | 9                 | 30                                                                                                                                                                                                                                                                                                                                                                                                                                                                                                                                                                                                                                                                                                  | 171                      |                          | 1                |
|      |                    |                             |                   |                                                                                                                                                                                                                                                                                                                                                                                                                                                                                                                                                                                                                                                                                                     |                          |                          |                  |
| 4th  | 3                  | 150                         | 10                | 29                                                                                                                                                                                                                                                                                                                                                                                                                                                                                                                                                                                                                                                                                                  | 189                      | -                        | 1                |
| 4th  | 3                  | 166                         | 12                | 32                                                                                                                                                                                                                                                                                                                                                                                                                                                                                                                                                                                                                                                                                                  | 210                      |                          | 1                |
|      |                    |                             |                   | 17. Contraction of the second s |                          |                          | <i>a</i> .       |
| 5th  | 3                  | 138                         | 10                | 36                                                                                                                                                                                                                                                                                                                                                                                                                                                                                                                                                                                                                                                                                                  | 184                      |                          | 1                |
| 5th  | 3                  | 153                         | 12                | 53                                                                                                                                                                                                                                                                                                                                                                                                                                                                                                                                                                                                                                                                                                  | 218                      | -                        | 1                |
|      |                    |                             |                   | 198                                                                                                                                                                                                                                                                                                                                                                                                                                                                                                                                                                                                                                                                                                 | ·<br>//                  | w                        | 155              |
| 5th  | 3                  | 138                         | 10                | 36                                                                                                                                                                                                                                                                                                                                                                                                                                                                                                                                                                                                                                                                                                  | 184                      |                          | 1                |
| 5th  | 3                  | 153                         | 12                | 53                                                                                                                                                                                                                                                                                                                                                                                                                                                                                                                                                                                                                                                                                                  | 218                      |                          | 1                |

# Floor plans