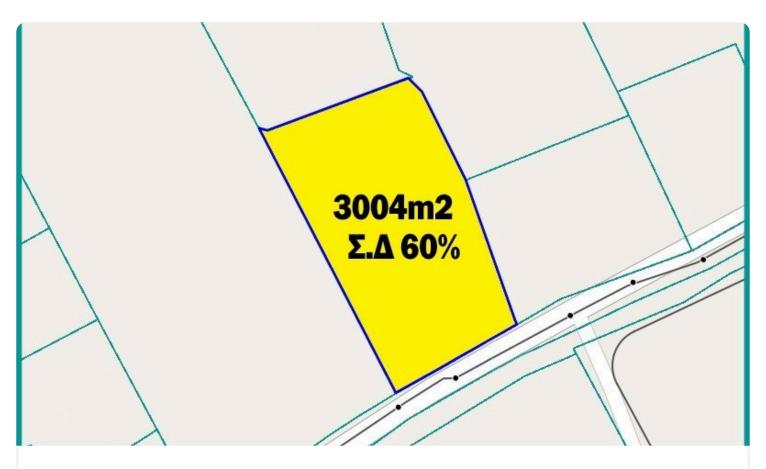

## Residential Land In Dali 3004m2

€265,000

Dali, Nicosia

3004 m<sup>2</sup> Area

## Description

Large residential land that located just away from the centre of Dali - Nicosia village.

Total area: 3004sqm with regular shape and even surface.

The immediate area is characterized by residential developments. It offers close proximity to all amenities and easy access to Nicosia's-Limassol-Larnaca highway and the highway.

The land can be divided into plots or it can be used for the development of houses.

Plot 3004 m<sup>2</sup>