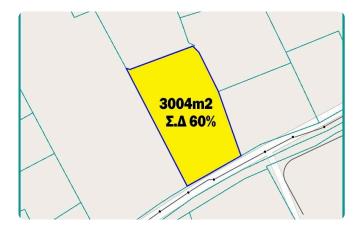

## Residential Land In Dali 3004m2

€265,000

Dali, Nicosia

3004 m<sup>2</sup> Area

## Description

Large residential land that located just away from the centre of Dali - Nicosia village.

Total area: 3004sqm with regular shape and even surface.

The immediate area is characterized by residential developments. It offers close proximity to all amenities and easy access to Nicosia's-Limassol-Larnaca highway and the highway.

The land can be divided into plots or it can be used for the development of houses.

Plot 3004 m<sup>2</sup>