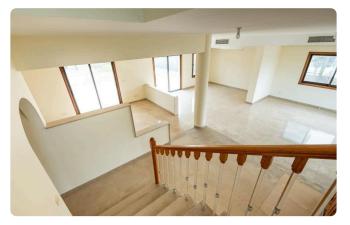

The house has an enclosed area of 215sqm, covered verandas of 15 sqm, and uncovered verandas of 70sqm. It consists of a living room, dining/bar room, kitchen, laundry room, and guest WC on the ground floor. The first floor consists of three bedrooms (one en-suite) and a bathroom. There are two parking spaces. It benefits from a private swimming pool. The house was built in 2002.