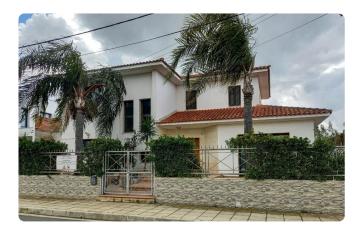

## 3 Bed Detached House In Strovolos, Nicosia

€680,000

Strovolos - Agios Vasileios, Strovolos, Nicosia

3 Bedrooms

3 Bathrooms

215 m<sup>2</sup> Covered

The asset is a two storey detached house in Agios Vasileios quarter in Strovolos Municipality. The asset is a 50% share. It is located 250m from the junction of Tseriou and Spyrou Kyprianou avenues as well as 600m from the high school of Agios Stylianos.