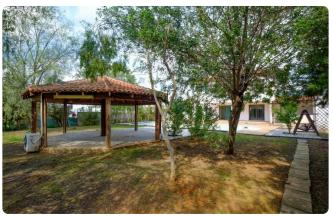

### Description

- ♦ Internal Areas 215m2
- ♦ Covered Verandas 15m2
- ♦ Uncovered Verandas 70m2
- ♦ Landlot Area 1195m2
- ♦ 3 Bedroom
- ♦ 3 Bathroom
- Private Swimming Pool
- ♦ 1 Kitchen
- ♦ 1 Living Room
- 2 Parking

#### **Features**

- Guest WC
- En suite Bathroom
- Laundry room
- Double glazing
- Bright
- Easy access to main roads

- Tile flooring
- Near amenities
- Alarm system
- Garden, large
- Connected to electric mains