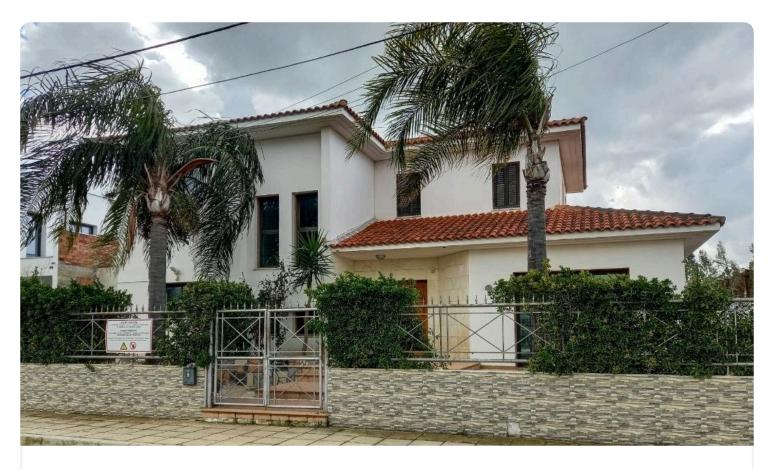

## 3 Bed Detached House In Strovolos, Nicosia

€680,000

Strovolos - Agios Vasileios, Strovolos, Nicosia

3 Bedrooms

3 Bathrooms

215 m<sup>2</sup> Covered

The asset is a two storey detached house in Agios Vasileios quarter in Strovolos Municipality. The asset is a 50% share. It is located 250m from the junction of Tseriou and Spyrou Kyprianou avenues as well as 600m from the high school of Agios Stylianos.

The house has an enclosed area of 215sqm, covered verandas of 15 sqm, and uncovered verandas of 70sqm. It consists of a living room, dining/bar room, kitchen, laundry room, and guest WC on the ground floor. The first floor consists of three bedrooms (one en-suite) and a bathroom. There are two parking spaces. It benefits from a private swimming pool. The house was built in 2002.