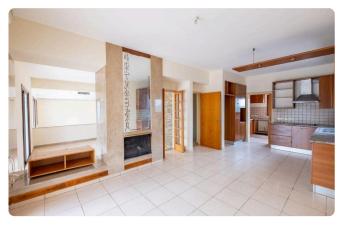

The house has an enclosed area of 215sqm, covered verandas of 15 sqm, and uncovered verandas of 70sqm. It consists of a living room, dining/bar room, kitchen, laundry room, and guest WC on the ground floor. The first floor consists of three bedrooms (one en-suite) and a bathroom. There are two parking spaces. It benefits from a private swimming pool. The house was built in 2002.