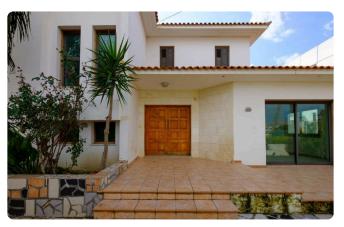

The house has an enclosed area of 215sqm, covered verandas of 15 sqm, and uncovered verandas of 70sqm. It consists of a living room, dining/bar room, kitchen, laundry room, and guest WC on the ground floor. The first floor consists of three bedrooms (one en-suite) and a bathroom. There are two parking spaces. It benefits from a private swimming pool. The house was built in 2002.