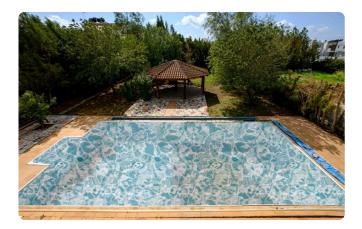

### Description

- ♦ Internal Areas 215m2
- ♦ Covered Verandas 15m2
- ♦ Uncovered Verandas 70m2
- ♦ Landlot Area 1195m2
- ♦ 3 Bedroom
- ♦ 3 Bathroom
- Private Swimming Pool
- ♦ 1 Kitchen
- ♦ 1 Living Room
- 2 Parking

The house has an enclosed area of 215sqm, covered verandas of 15 sqm, and uncovered verandas of 70sqm. It consists of a living room, dining/bar room, kitchen, laundry room, and guest WC on the ground floor. The first floor consists of three bedrooms (one en-suite) and a bathroom. There are two parking spaces. It benefits from a private swimming pool. The house was built in 2002.

#### **Facilities**

- ✓ Aircondition · Split system
- ✓ Parking · Covered

- ✓ Heating · Central
- ✓ Pool · Private