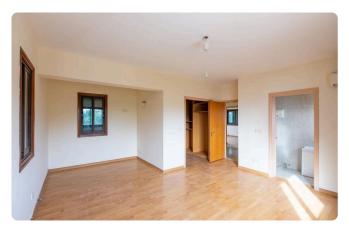

The house has an enclosed area of 215sqm, covered verandas of 15 sqm, and uncovered verandas of 70sqm. It consists of a living room, dining/bar room, kitchen, laundry room, and guest WC on the ground floor. The first floor consists of three bedrooms (one en-suite) and a bathroom. There are two parking spaces. It benefits from a private swimming pool. The house was built in 2002.

#### **Features**

- Guest WC
- En suite Bathroom
- Laundry room
- Double glazing
- Bright
- Easy access to main roads

- Tile flooring
- Near amenities
- Alarm system
- Garden, large
- Connected to electric mains