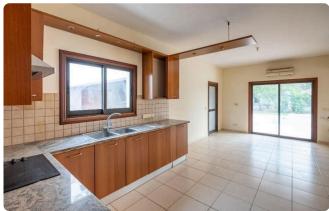

The house has an enclosed area of 215sqm, covered verandas of 15 sqm, and uncovered verandas of 70sqm. It consists of a living room, dining/bar room, kitchen, laundry room, and guest WC on the ground floor. The first floor consists of three bedrooms (one en-suite) and a bathroom. There are two parking spaces. It benefits from a private swimming pool. The house was built in 2002.