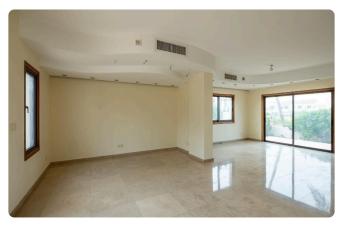

The house has an enclosed area of 215sqm, covered verandas of 15 sqm, and uncovered verandas of 70sqm. It consists of a living room, dining/bar room, kitchen, laundry room, and guest WC on the ground floor. The first floor consists of three bedrooms (one en-suite) and a bathroom. There are two parking spaces. It benefits from a private swimming pool. The house was built in 2002.