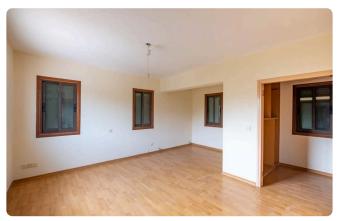

### Description

- ♦ Internal Areas 215m2
- ♦ Covered Verandas 15m2
- ♦ Uncovered Verandas 70m2
- ♦ Landlot Area 1195m2
- ♦ 3 Bedroom
- ♦ 3 Bathroom
- Private Swimming Pool
- ♦ 1 Kitchen
- ♦ 1 Living Room
- 2 Parking

The house has an enclosed area of 215sqm, covered verandas of 15 sqm, and uncovered verandas of 70sqm. It consists of a living room, dining/bar room, kitchen, laundry room, and guest WC on the ground floor. The first floor consists of three bedrooms (one en-suite) and a bathroom. There are two parking spaces. It benefits from a private swimming pool. The house was built in 2002.